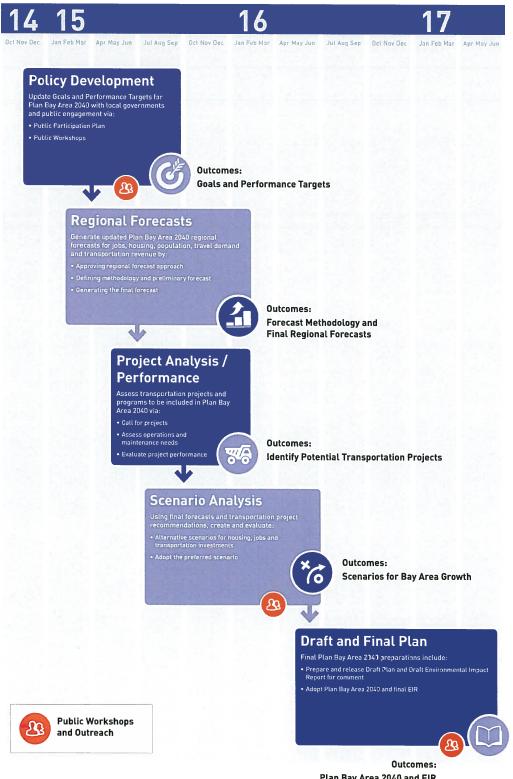

#### BACKGROUND

Metropolitan Transportation Commission (MTC) has initiated the update of its long-range Regional Transportation Plan/Sustainable Communities Strategy (RTP/ SCS), to be adopted in the spring of 2017. The RTP/ SCS, also known as Plan Bay Area 2040 will detail how the San Francisco Bay Area's transportation system will be maintained, improved and expanded over the next 25 years. The Plan Bay Area is updated every four (4) years and typically with no mid- term amendment.

#### Schedule

On April 29, 2015, the Metropolitan Transportation Commission (MTC) adopted and posted its guidance for the call for projects. Projects/programs seeking future regional, state or federal funding through the planning horizon year for Plan Bay Area 2040 must be submitted for consideration in the adopted plan. Sponsors of multi-county projects will submit those projects directly to MTC but communication and coordination with CMAs is encouraged. Below is the schedule showing C/CAG's process schedule. MTC anticipates that Plan Bay Area 2040 will be adopted in the summer of 2017.

| Schedule Task                                              | Date                      |
|------------------------------------------------------------|---------------------------|
| Review and Solicit Input on Draft Call for Projects        | MTC PTAC: December 2014   |
| Guidance                                                   | Regional RAWG: March 2015 |
| MTC Issues Call for Projects Guidance Letter to CMAs       | April 29, 2015            |
| C/CAG issues a call for projects to all identified project | May 15, 2015              |
| sponsors                                                   |                           |
| MTC Opens Web-Based Project Application Form for           | May 18, 2015              |
| Use by CMAs/ Project Sponsors                              |                           |
| C/CAG staff coordination meeting with                      | May 20, 2015              |

| SMCTA/SamTrans/JBP                                   |                         |
|------------------------------------------------------|-------------------------|
| Web-Based Project Application Workshop for San Mateo | May 27, 2015 (10:00 am) |
| County Project Sponsors                              |                         |
| C/CAG Board - Outreach and Process Review            | June 11, 2015           |
| CMP TAC – Outreach and Process Review                | June 18, 2015           |
| CMEQ – Outreach and Process Review (Public Hearing)  | June 29, 2015           |
| Deadline for Project Sponsors to submit projects to  | July 3, 2015            |
| C/CAG via Web-Based Application                      |                         |
| C/CAG staff develops draft list of projects based on | July 24, 2015           |
| sponsor submittals                                   |                         |
| CMP TAC –Review of the project list                  | August 20, 2015         |
| CMEQ – Review of the project list                    | August 31, 2015         |
| C/CAG Board –Endorsement of the project list         | September 10, 2015      |
| Project Submittals Due to MTC                        | September 30, 2015      |
| MTC Conducts Project-Level Performance Assessment    | Winter 2015             |

#### **ATTACHMENTS**

- 1. MTC Plan Bay Area 2014 Key Milestones
- 2. C/CAG Call for Projects Announcement found online at: <a href="http://ccag.ca.gov/plan-bay-area-call-for-projects/">http://ccag.ca.gov/plan-bay-area-call-for-projects/</a>
- 3. C/CAG link to workshop information and the MTC web-based application can be found at: http://ccag.ca.gov/plan-bay-area-call-for-projects/

# PLAN BAY AREA 101 **Key Milestones**

# Key Milestones 2014-2017

Date: June 18, 2015

TO: Congestion Management Program Technical Advisory Committee (TAC)

From: Sandy Wong, Executive Director

Subject: Receive information on the C/CAG 2015-16 Program Budget and Fees