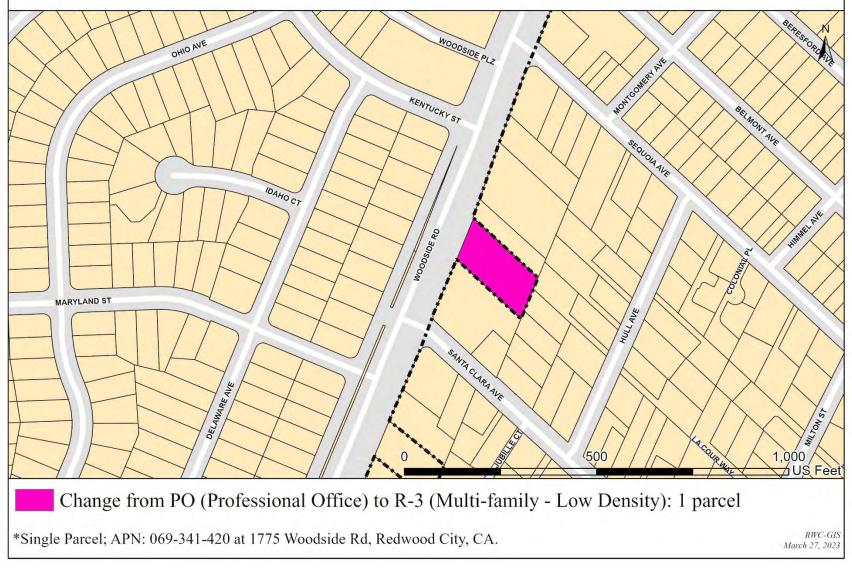

Areas Changing their Zoning to R-3 (Multi-family - Low Density) Map 1 out of 3

#### Table A.7.1. Areas Changing their Zoning to R-3 (Multi-family -Low Density)

| Exhibit No. | APN (San Mateo County Assessors, March 2023) | SITUS ADDRESS (San Mateo County Assessors, March 2023) | Existing Zoning | Proposed Zoning | Existing General Plan Land Use | Proposed General Plan Land Use |
|-------------|----------------------------------------------|--------------------------------------------------------|-----------------|-----------------|--------------------------------|--------------------------------|
| A.7.1       | 069-341-420                                  | 1775 WOODSIDE RD, REDWOOD CITY                         | PO              | R-3             | Low Density Residential        | N/A                            |