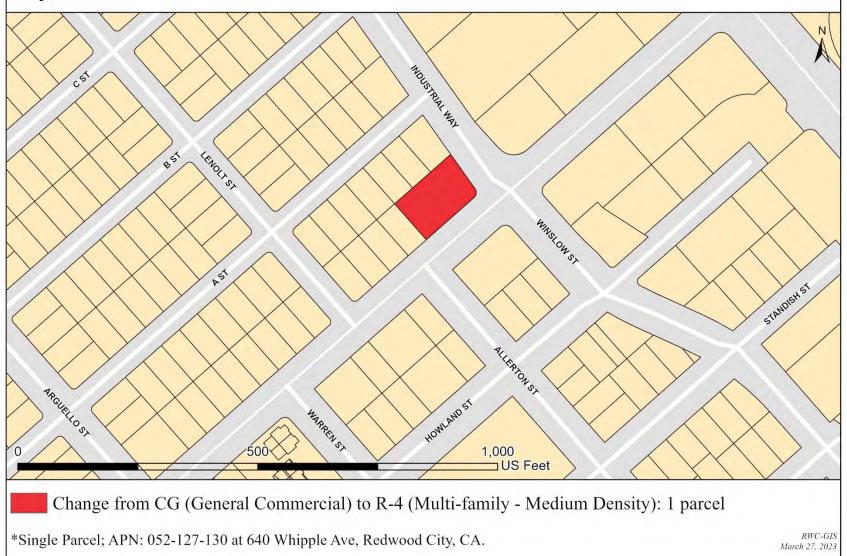

Areas Changing their Zoning to R-4 (Multi-family - Medium Density) Map 2 out of 2

| Table A.o.  | 2. Al cas Changing their Lonin               | g to K-4 (Multi-failing – Meulum Dens                  | nty)            |                 |                                |                                |
|-------------|----------------------------------------------|--------------------------------------------------------|-----------------|-----------------|--------------------------------|--------------------------------|
| Exhibit No. | APN (San Mateo County Assessors, March 2023) | SITUS ADDRESS (San Mateo County Assessors, March 2023) | Existing Zoning | Proposed Zoning | Existing General Plan Land Use | Proposed General Plan Land Use |
|             | . (                                          |                                                        |                 |                 |                                | 1                              |
|             |                                              |                                                        |                 |                 |                                |                                |
|             |                                              |                                                        |                 |                 |                                |                                |
| A.8.2       | 052-127-130                                  | 640 WHIPPLE AVE, REDWOOD CITY                          | CG              | R-4             | High Density Residential       | N/A                            |
| 11.0.2      | 052 127 150                                  | oto trimi i EE A VE, RED ti OOD en i                   | 60              | IC 4            | ringh Density Residentia       | 10/11                          |
|             |                                              |                                                        |                 |                 |                                |                                |

#### Table A.8.2. Areas Changing their Zoning to R-4 (Multi-family – Medium Density)

Areas Changing their Zoning to R-4-O (Multi-family - Medium Density, Office) Map 1 out of 2

| Exhibit No. | APN<br>(San Mateo County Assessors, March 2023) | SITUS ADDRESS<br>(San Mateo County Assessors, March 2023) | Existing Zoning | Proposed Zoning | Existing General Plan Land Use | Proposed General Plan Land Use |
|-------------|-------------------------------------------------|-----------------------------------------------------------|-----------------|-----------------|--------------------------------|--------------------------------|
| A.9.1       | 059-172-180                                     | 61 RENATO CT, REDWOOD CITY                                | РО              | R-4-0           | High Density Residential       | N/A                            |
| A.9.1       | 059-172-190                                     | 51 RENATO CT, REDWOOD CITY                                | PO              | R-4-0           | High Density Residential       | N/A                            |
| A.9.1       | 059-172-200                                     | 35 RENATO CT, REDWOOD CITY                                | PO              | R-4-0           | High Density Residential       | N/A                            |