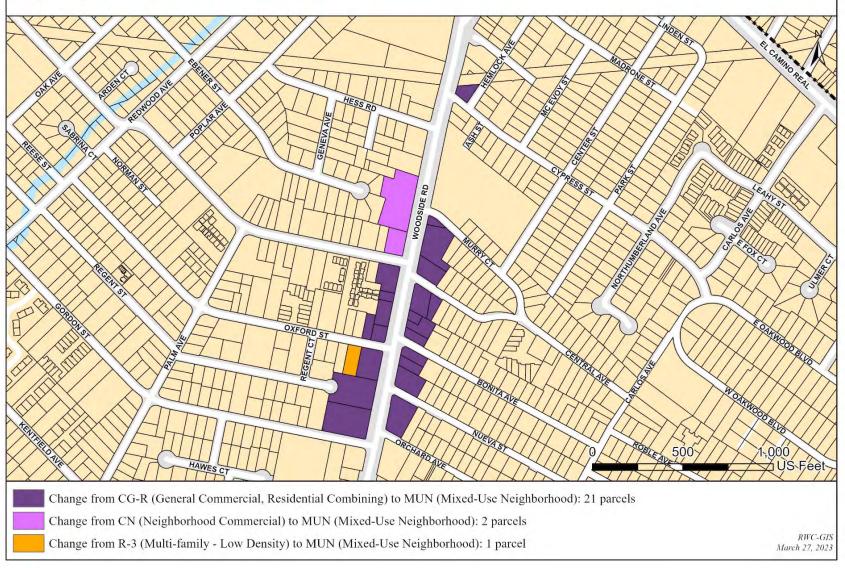

Areas Changing their Zoning to MUN (Mixed-Use Neighborhood) Map 1 out of 3

| Exhibit No. | APN<br>(San Mateo County Assessors, March 2023) | SITUS ADDRESS<br>(San Mateo County Assessors, March 2023) | Existing Zoning | Proposed Zoning | Existing General Plan Land Use | Proposed General Plan Land Use |
|-------------|-------------------------------------------------|-----------------------------------------------------------|-----------------|-----------------|--------------------------------|--------------------------------|
| A.2.1       | 053-293-390                                     | 520 WOODSIDE RD, REDWOOD CITY                             | CN              | MUN             | Mixed-Use Neighborhood         | N/A                            |
| A.2.1       | 053-302-040                                     | 333 WOODSIDE RD, REDWOOD CITY                             | CG-R            | MUN             | Mixed-Use Neighborhood         | N/A                            |
| A.2.1       | 059-062-170                                     | 1657 OXFORD ST, REDWOOD CITY                              | CG-R            | MUN             | High Density Residential       | Mixed-Use Neighborhood         |
| A.2.1       | 059-062-420                                     | 640 WOODSIDE RD, REDWOOD CITY                             | CG-R            | MUN             | Mixed-Use Neighborhood         | N/A                            |
| A.2.1       | 059-062-430                                     | 660 WOODSIDE RD, REDWOOD CITY                             | CG-R            | MUN             | Mixed-Use Neighborhood         | N/A                            |
| A.2.1       | 059-062-460                                     | 624 WOODSIDE RD, REDWOOD CITY                             | CG-R            | MUN             | Mixed-Use Neighborhood         | N/A                            |
| A.2.1       | 059-062-470                                     | 610 WOODSIDE RD, REDWOOD CITY                             | CG-R            | MUN             | Mixed-Use Neighborhood         | N/A                            |
| A.2.1       | 059-063-420                                     | 582 WOODSIDE RD, REDWOOD CITY                             | CN              | MUN             | Mixed-Use Neighborhood         | N/A                            |
| A.2.1       | 059-082-070                                     | 1614 OXFORD ST, REDWOOD CITY                              | R-3             | MUN             | High Density Residential       | Mixed-Use Neighborhood         |
| A.2.1       | 059-082-450                                     | 768 WOODSIDE RD, REDWOOD CITY                             | CG-R            | MUN             | Mixed-Use Neighborhood         | N/A                            |
| A.2.1       | 059-082-500                                     | 730 WOODSIDE RD, REDWOOD CITY                             | CG-R            | MUN             | Mixed-Use Neighborhood         | N/A                            |
| A.2.1       | 059-082-530                                     | 710 WOODSIDE RD, REDWOOD CITY                             | CG-R            | MUN             | Mixed-Use Neighborhood         | N/A                            |
| A.2.1       | 059-092-270                                     | 507 WOODSIDE RD, REDWOOD CITY                             | CG-R            | MUN             | High Density Residential       | Mixed-Use Neighborhood         |
| A.2.1       | 059-092-280                                     | 593 WOODSIDE RD, REDWOOD CITY                             | CG-R            | MUN             | Mixed-Use Neighborhood         | N/A                            |
| A.2.1       | 059-092-290                                     | 531 WOODSIDE RD, REDWOOD CITY                             | CG-R            | MUN             | Mixed-Use Neighborhood         | N/A                            |
| A.2.1       | 059-094-760                                     | 659 WOODSIDE RD, REDWOOD CITY                             | CG-R            | MUN             | Mixed-Use Neighborhood         | N/A                            |
| A.2.1       | 059-094-770                                     | 631 WOODSIDE RD, REDWOOD CITY                             | CG-R            | MUN             | Mixed-Use Neighborhood         | N/A                            |
| A.2.1       | 059-094-780                                     | 631 WOODSIDE RD, REDWOOD CITY                             | CG-R            | MUN             | Mixed-Use Neighborhood         | N/A                            |
| A.2.1       | 059-094-790                                     | 615 WOODSIDE RD, REDWOOD CITY                             | CG-R            | MUN             | Mixed-Use Neighborhood         | N/A                            |
| A.2.1       | 059-094-800                                     | 26 CENTRAL AVE, REDWOOD CITY                              | CG-R            | MUN             | Mixed-Use Neighborhood         | N/A                            |
| A.2.1       | 059-101-410                                     | 703 WOODSIDE RD, REDWOOD CITY                             | CG-R            | MUN             | Mixed-Use Neighborhood         | N/A                            |
| A.2.1       | 059-101-420                                     | 707 WOODSIDE RD, REDWOOD CITY                             | CG-R            | MUN             | Mixed-Use Neighborhood         | N/A                            |
| A.2.1       | 059-101-430                                     | 709 WOODSIDE RD, REDWOOD CITY                             | CG-R            | MUN             | Mixed-Use Neighborhood         | N/A                            |
| A.2.1       | 059-102-430                                     | 777 WOODSIDE RD, REDWOOD CITY                             | CG-R            | MUN             | Mixed-Use Neighborhood         | N/A                            |

Areas Changing their Zoning to MUN (Mixed-Use Neighborhood) Map 2 out of 3

| Exhibit No. | APN<br>(San Mateo County Assessors, March 2023) | SITUS ADDRESS<br>(San Mateo County Assessors, March 2023)            | Existing<br>Zoning | Proposed<br>Zoning | Existing General Plan Land<br>Use | Proposed General Plan Land Use |
|-------------|-------------------------------------------------|----------------------------------------------------------------------|--------------------|--------------------|-----------------------------------|--------------------------------|
| A.2.2       | 000-000-000 (Formerly, 110-850-999)             | WOODSIDE RD BLOCK, REDWOOD CITY (Former APN: 110-850-999)            | R-3                | MUN                | Mixed-Use Neighborhood            | N/A                            |
| A.2.2       | 000-000-000 (Formerly 140-630-999)              | 1240 WOODSIDE RD BLOCK, REDWOOD CITY (Former APN: 140-630-999)       | R-3                | MUN                | Mixed-Use Neighborhood            | N/A                            |
| A.2.2       | 059-072-320                                     | 1691 KENTFIELD AVE, REDWOOD CITY                                     | R-3                | MUN                | Mixed-Use Neighborhood            | N/A                            |
| A.2.2       | 059-072-330                                     | 1693 KENTFIELD AVE, REDWOOD CITY                                     | R-3                | MUN                | Mixed-Use Neighborhood            | N/A                            |
| A.2.2       | 059-072-380                                     | 976 WOODSIDE RD, REDWOOD CITY                                        | CG-R               | MUN                | Mixed-Use Neighborhood            | N/A                            |
| A.2.2       | 059-072-390                                     | 950 WOODSIDE RD, REDWOOD CITY                                        | CG-R               | MUN                | Mixed-Use Neighborhood            | N/A                            |
| A.2.2       | 059-072-450                                     | 980 WOODSIDE RD, REDWOOD CITY                                        | CG-R               | MUN                | Mixed-Use Neighborhood            | N/A                            |
| A.2.2       | 059-072-470                                     | 956 WOODSIDE RD, REDWOOD CITY                                        | CG-R               | MUN                | Mixed-Use Neighborhood            | N/A                            |
| A.2.2       | 059-072-480                                     | 968 WOODSIDE RD, REDWOOD CITY                                        | CG-R               | MUN                | Mixed-Use Neighborhood            | N/A                            |
| A.2.2       | 059-072-560                                     | 986 WOODSIDE RD, REDWOOD CITY                                        | R-3                | MUN                | Mixed-Use Neighborhood            | N/A                            |
| A.2.2       | 059-072-570                                     | 986 WOODSIDE RD, REDWOOD CITY                                        | CG-R               | MUN                | Mixed-Use Neighborhood            | N/A                            |
| A.2.2       | 059-202-200                                     | 1870 VALOTA RD, REDWOOD CITY                                         | R-3                | MUN                | Mixed-Use Neighborhood            | N/A                            |
| A.2.2       | 059-231-010                                     | 1115 WOODSIDE RD, REDWOOD CITY                                       | R-3                | MUN                | Mixed-Use Neighborhood            | N/A                            |
| A.2.2       | 059-231-020                                     | 1111 WOODSIDE RD, REDWOOD CITY                                       | R-3                | MUN                | Mixed-Use Neighborhood            | N/A                            |
| A.2.2       | 059-231-030                                     | 1105 WOODSIDE RD, REDWOOD CITY                                       | R-3                | MUN                | Mixed-Use Neighborhood            | N/A                            |
| A.2.2       | 059-231-040                                     | 1101 WOODSIDE RD, REDWOOD CITY                                       | R-3                | MUN                | Mixed-Use Neighborhood            | N/A                            |
| A.2.2       | 059-240-110                                     | 20 HORGAN AVE, REDWOOD CITY                                          | CG-R               | MUN                | Mixed-Use Neighborhood            | N/A                            |
| A.2.2       | 059-240-670                                     | 955 WOODSIDE RD, REDWOOD CITY                                        | CG-R               | MUN                | Mixed-Use Neighborhood            | N/A                            |
| A.2.2       | 059-240-680                                     | 909 WOODSIDE RD, REDWOOD CITY                                        | CG-R               | MUN                | Mixed-Use Neighborhood            | N/A                            |
| A.2.2       | 059-240-730                                     | 975 WOODSIDE RD, REDWOOD CITY                                        | CG-R               | MUN                | Mixed-Use Neighborhood            | N/A                            |
| A.2.2       | 059-240-780                                     | 959 WOODSIDE RD, REDWOOD CITY                                        | CG-R               | MUN                | Mixed-Use Neighborhood            | N/A                            |
| A.2.2       | 05924-0-999                                     | WOODSIDE RD & KENTFIELD AVE (South of 975 WOODSIDE RD), REDWOOD CITY | R-3                | MUN                | Mixed-Use Neighborhood            | N/A                            |
| A.2.2       | 059-251-310                                     | 5 NIMITZ AVE, REDWOOD CITY                                           | R-3                | MUN                | Mixed-Use Neighborhood            | N/A                            |
| A.2.2       | 110-850-010                                     | 1328 WOODSIDE RD, REDWOOD CITY                                       | R-3                | MUN                | Mixed-Use Neighborhood            | N/A                            |
| A.2.2       | 110-850-020                                     | 1330 WOODSIDE RD, REDWOOD CITY                                       | R-3                | MUN                | Mixed-Use Neighborhood            | N/A                            |
| A.2.2       | 110-850-030                                     | 1324 WOODSIDE RD, REDWOOD CITY                                       | R-3                | MUN                | Mixed-Use Neighborhood            | N/A                            |
| A.2.2       | 110-850-040                                     | 1326 WOODSIDE RD, REDWOOD CITY                                       | R-3                | MUN                | Mixed-Use Neighborhood            | N/A                            |
| A.2.2       | 110-850-050                                     | 1320 WOODSIDE RD, REDWOOD CITY                                       | R-3                | MUN                | Mixed-Use Neighborhood            | N/A                            |
| A.2.2       | 110-850-060                                     | 1322 WOODSIDE RD, REDWOOD CITY                                       | R-3                | MUN                | Mixed-Use Neighborhood            | N/A                            |
| A.2.2       | 110-850-070                                     | 1316 WOODSIDE RD, REDWOOD CITY                                       | R-3                | MUN                | Mixed-Use Neighborhood            | N/A                            |

#### Table A.2.2. Areas Changing their Zoning to MUN (Mixed-Use Neighborhood)