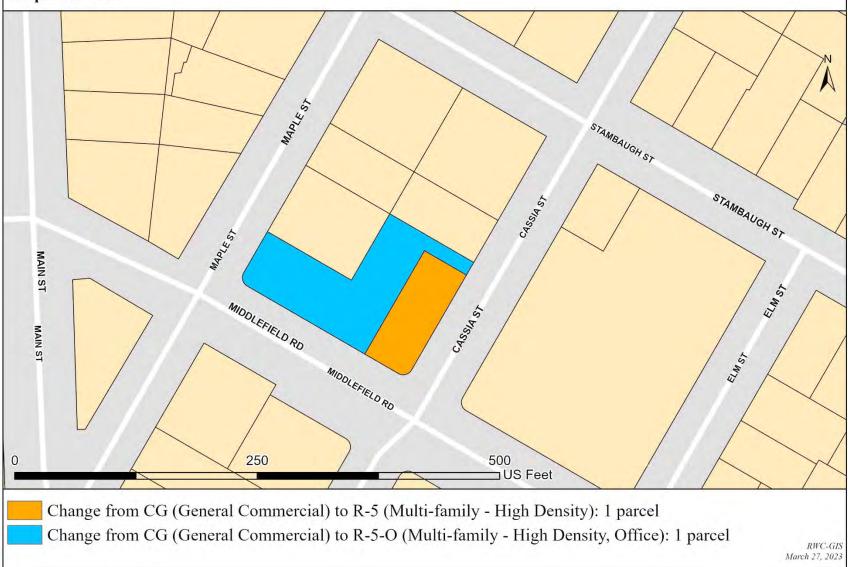

| Table A.10.2. Areas Changing their Zoning to R-5 | (Multi-family – High Density) or R-5-O (Multi-family | – High Density, Office) |
|--------------------------------------------------|------------------------------------------------------|-------------------------|
|                                                  |                                                      |                         |

| Exhibit No. | APN (San Mateo County Assessors, March 2023) | SITUS ADDRESS (San Mateo County Assessors, March 2023) | Existing Zoning | Proposed Zoning | Existing General Plan Land Use | Proposed General Plan Land Use |
|-------------|----------------------------------------------|--------------------------------------------------------|-----------------|-----------------|--------------------------------|--------------------------------|
|             |                                              |                                                        |                 |                 |                                |                                |
| A.10.2      | 053-141-140                                  | MIDDDLEFIELD RD & CASSIA ST, REDWOOD CITY              | CG              | R-5             | High Density Residential       | N/A                            |
| A.10.2      | 053-141-130                                  | 1243 MIDDLEFIELD RD, REDWOOD CITY                      | CG              | R-5-0           | High Density Residential       | N/A                            |