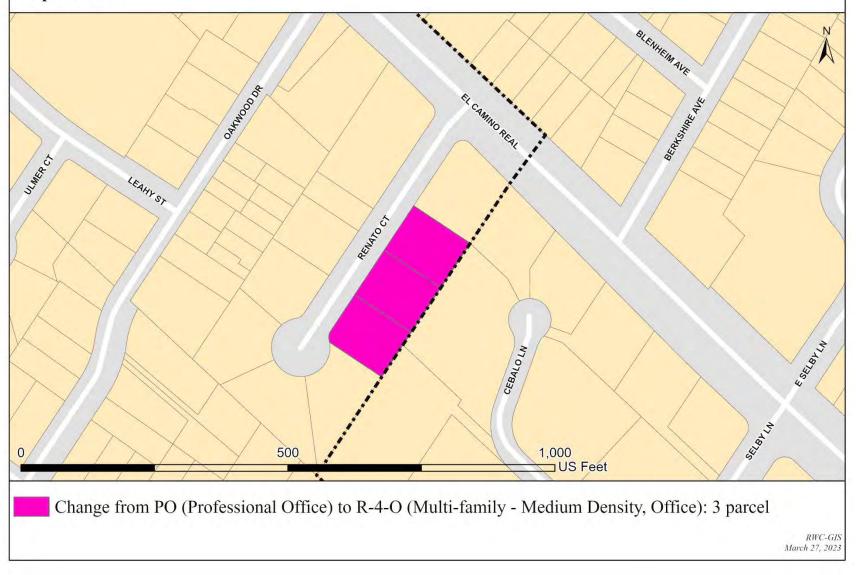

#### Table A.8.2. Areas Changing their Zoning to R-4 (Multi-family – Medium Density)

Areas Changing their Zoning to R-4-O (Multi-family - Medium Density, Office) Map 1 out of 2

| Exhibit No. | APN<br>(San Mateo County Assessors, March 2023) | SITUS ADDRESS<br>(San Mateo County Assessors, March 2023) | Existing Zoning | Proposed Zoning | Existing General Plan Land Use | Proposed General Plan Land Use |
|-------------|-------------------------------------------------|-----------------------------------------------------------|-----------------|-----------------|--------------------------------|--------------------------------|
| A.9.1       | 059-172-180                                     | 61 RENATO CT, REDWOOD CITY                                | РО              | R-4-0           | High Density Residential       | N/A                            |
| A.9.1       | 059-172-190                                     | 51 RENATO CT, REDWOOD CITY                                | PO              | R-4-0           | High Density Residential       | N/A                            |
| A.9.1       | 059-172-200                                     | 35 RENATO CT, REDWOOD CITY                                | PO              | R-4-0           | High Density Residential       | N/A                            |

 Table A.9.1. Areas Changing their Zoning to R-4-O (Multi-family – Medium Density, Office)

Areas Changing their Zoning to R-4-O (Multi-family - Medium Density, Office) Map 2 out of 2

| I uble I livi | 21 meas changing them 201                |                                                        | sensity, on     |                 |                                |                                |
|---------------|------------------------------------------|--------------------------------------------------------|-----------------|-----------------|--------------------------------|--------------------------------|
| Exhibit No.   | APN                                      | SITUS ADDRESS (San Mateo County Assessors, March 2023) | Existing Zoning | Proposed Zoning | Existing General Plan Land Use | Proposed General Plan Land Use |
|               | (San Mateo County Assessors, March 2023) |                                                        |                 |                 | -                              | -                              |
| A.9.2         | 059-062-110                              | 1622 HUDSON ST, REDWOOD CITY                           | PO              | R-4-0           | High Density Residential       | N/A                            |