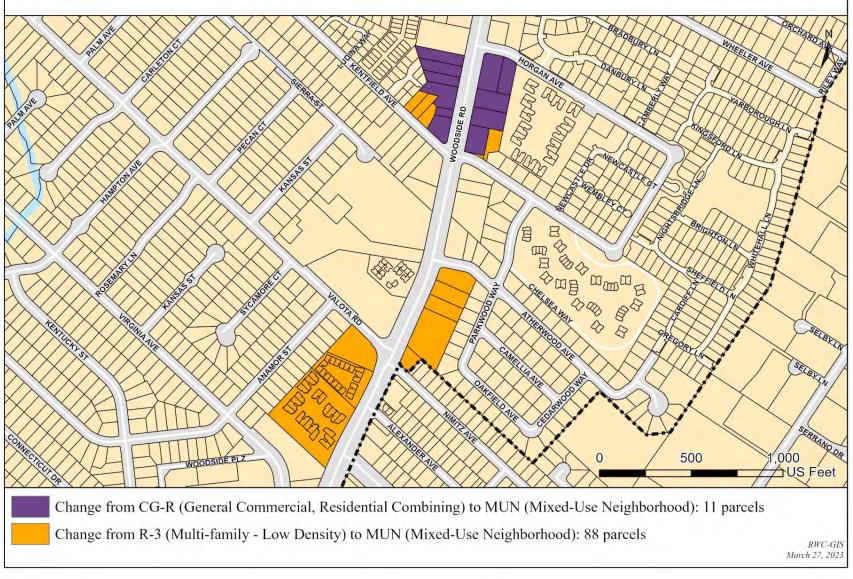

Areas Changing their Zoning to MUN (Mixed-Use Neighborhood) Map 2 out of 3

| Exhibit No. | APN<br>(San Mateo County Assessors, March 2023) | SITUS ADDRESS<br>(San Mateo County Assessors, March 2023)            | Existing<br>Zoning | Proposed<br>Zoning | Existing General Plan Land<br>Use | Proposed General Plan Land Use |
|-------------|-------------------------------------------------|----------------------------------------------------------------------|--------------------|--------------------|-----------------------------------|--------------------------------|
| A.2.2       | 000-000-000 (Formerly, 110-850-999)             | WOODSIDE RD BLOCK, REDWOOD CITY (Former APN: 110-850-999)            | R-3                | MUN                | Mixed-Use Neighborhood            | N/A                            |
| A.2.2       | 000-000-000 (Formerly 140-630-999)              | 1240 WOODSIDE RD BLOCK, REDWOOD CITY (Former APN: 140-630-999)       | R-3                | MUN                | Mixed-Use Neighborhood            | N/A                            |
| A.2.2       | 059-072-320                                     | 1691 KENTFIELD AVE, REDWOOD CITY                                     | R-3                | MUN                | Mixed-Use Neighborhood            | N/A                            |
| A.2.2       | 059-072-330                                     | 1693 KENTFIELD AVE, REDWOOD CITY                                     | R-3                | MUN                | Mixed-Use Neighborhood            | N/A                            |
| A.2.2       | 059-072-380                                     | 976 WOODSIDE RD, REDWOOD CITY                                        | CG-R               | MUN                | Mixed-Use Neighborhood            | N/A                            |
| A.2.2       | 059-072-390                                     | 950 WOODSIDE RD, REDWOOD CITY                                        | CG-R               | MUN                | Mixed-Use Neighborhood            | N/A                            |
| A.2.2       | 059-072-450                                     | 980 WOODSIDE RD, REDWOOD CITY                                        | CG-R               | MUN                | Mixed-Use Neighborhood            | N/A                            |
| A.2.2       | 059-072-470                                     | 956 WOODSIDE RD, REDWOOD CITY                                        | CG-R               | MUN                | Mixed-Use Neighborhood            | N/A                            |
| A.2.2       | 059-072-480                                     | 968 WOODSIDE RD, REDWOOD CITY                                        | CG-R               | MUN                | Mixed-Use Neighborhood            | N/A                            |
| A.2.2       | 059-072-560                                     | 986 WOODSIDE RD, REDWOOD CITY                                        | R-3                | MUN                | Mixed-Use Neighborhood            | N/A                            |
| A.2.2       | 059-072-570                                     | 986 WOODSIDE RD, REDWOOD CITY                                        | CG-R               | MUN                | Mixed-Use Neighborhood            | N/A                            |
| A.2.2       | 059-202-200                                     | 1870 VALOTA RD, REDWOOD CITY                                         | R-3                | MUN                | Mixed-Use Neighborhood            | N/A                            |
| A.2.2       | 059-231-010                                     | 1115 WOODSIDE RD, REDWOOD CITY                                       | R-3                | MUN                | Mixed-Use Neighborhood            | N/A                            |
| A.2.2       | 059-231-020                                     | 1111 WOODSIDE RD, REDWOOD CITY                                       | R-3                | MUN                | Mixed-Use Neighborhood            | N/A                            |
| A.2.2       | 059-231-030                                     | 1105 WOODSIDE RD, REDWOOD CITY                                       | R-3                | MUN                | Mixed-Use Neighborhood            | N/A                            |
| A.2.2       | 059-231-040                                     | 1101 WOODSIDE RD, REDWOOD CITY                                       | R-3                | MUN                | Mixed-Use Neighborhood            | N/A                            |
| A.2.2       | 059-240-110                                     | 20 HORGAN AVE, REDWOOD CITY                                          | CG-R               | MUN                | Mixed-Use Neighborhood            | N/A                            |
| A.2.2       | 059-240-670                                     | 955 WOODSIDE RD, REDWOOD CITY                                        | CG-R               | MUN                | Mixed-Use Neighborhood            | N/A                            |
| A.2.2       | 059-240-680                                     | 909 WOODSIDE RD, REDWOOD CITY                                        | CG-R               | MUN                | Mixed-Use Neighborhood            | N/A                            |
| A.2.2       | 059-240-730                                     | 975 WOODSIDE RD, REDWOOD CITY                                        | CG-R               | MUN                | Mixed-Use Neighborhood            | N/A                            |
| A.2.2       | 059-240-780                                     | 959 WOODSIDE RD, REDWOOD CITY                                        | CG-R               | MUN                | Mixed-Use Neighborhood            | N/A                            |
| A.2.2       | 05924-0-999                                     | WOODSIDE RD & KENTFIELD AVE (South of 975 WOODSIDE RD), REDWOOD CITY | R-3                | MUN                | Mixed-Use Neighborhood            | N/A                            |
| A.2.2       | 059-251-310                                     | 5 NIMITZ AVE, REDWOOD CITY                                           | R-3                | MUN                | Mixed-Use Neighborhood            | N/A                            |
| A.2.2       | 110-850-010                                     | 1328 WOODSIDE RD, REDWOOD CITY                                       | R-3                | MUN                | Mixed-Use Neighborhood            | N/A                            |
| A.2.2       | 110-850-020                                     | 1330 WOODSIDE RD, REDWOOD CITY                                       | R-3                | MUN                | Mixed-Use Neighborhood            | N/A                            |
| A.2.2       | 110-850-030                                     | 1324 WOODSIDE RD, REDWOOD CITY                                       | R-3                | MUN                | Mixed-Use Neighborhood            | N/A                            |
| A.2.2       | 110-850-040                                     | 1326 WOODSIDE RD, REDWOOD CITY                                       | R-3                | MUN                | Mixed-Use Neighborhood            | N/A                            |
| A.2.2       | 110-850-050                                     | 1320 WOODSIDE RD, REDWOOD CITY                                       | R-3                | MUN                | Mixed-Use Neighborhood            | N/A                            |
| A.2.2       | 110-850-060                                     | 1322 WOODSIDE RD, REDWOOD CITY                                       | R-3                | MUN                | Mixed-Use Neighborhood            | N/A                            |
| A.2.2       | 110-850-070                                     | 1316 WOODSIDE RD, REDWOOD CITY                                       | R-3                | MUN                | Mixed-Use Neighborhood            | N/A                            |

#### Table A.2.2. Areas Changing their Zoning to MUN (Mixed-Use Neighborhood)

#### Exhibit No. SITUS ADDRESS APN Existing Zoning Proposed Zoning Existing General Plan Land Use Proposed General Plan Land Use (San Mateo County Assessors, March 2023) (San Mateo County Assessors, March 2023) A.2.2 110-850-080 1318 WOODSIDE RD, REDWOOD CITY R-3 MUN Mixed-Use Neighborhood N/A A.2.2 110-850-090 1312 WOODSIDE RD, REDWOOD CITY R-3 MUN Mixed-Use Neighborhood N/A A.2.2 110-850-100 1314 WOODSIDE RD, REDWOOD CITY R-3 MUN Mixed-Use Neighborhood N/A A.2.2 110-850-110 1308 WOODSIDE RD, REDWOOD CITY MUN N/A R-3 Mixed-Use Neighborhood A.2.2 110-850-120 1310 WOODSIDE RD, REDWOOD CITY R-3 MUN Mixed-Use Neighborhood N/A 1304 WOODSIDE RD, REDWOOD CITY MUN N/A A.2.2 110-850-130 R-3 Mixed-Use Neighborhood 1306 WOODSIDE RD, REDWOOD CITY MUN A.2.2 110-850-140 R-3 Mixed-Use Neighborhood N/A A.2.2 110-850-150 1300 WOODSIDE RD, REDWOOD CITY R-3 MUN Mixed-Use Neighborhood N/A 1302 WOODSIDE RD, REDWOOD CITY A.2.2 110-850-160 R-3 MUN Mixed-Use Neighborhood N/A A.2.2 110-850-170 1294 WOODSIDE RD, REDWOOD CITY MUN Mixed-Use Neighborhood R-3 N/A A.2.2 110-850-180 1296 WOODSIDE RD, REDWOOD CITY R-3 MUN Mixed-Use Neighborhood N/A 1290 WOODSIDE RD, REDWOOD CITY MUN A.2.2 110-850-190 R-3 Mixed-Use Neighborhood N/A A.2.2 110-850-200 1292 WOODSIDE RD, REDWOOD CITY R-3 MUN Mixed-Use Neighborhood N/A A.2.2 110-850-210 1286 WOODSIDE RD, REDWOOD CITY R-3 MUN Mixed-Use Neighborhood N/A A.2.2 110-850-220 1288 WOODSIDE RD, REDWOOD CITY R-3 MUN Mixed-Use Neighborhood N/A 110-850-230 1282 WOODSIDE RD, REDWOOD CITY A.2.2 R-3 MUN Mixed-Use Neighborhood N/A A.2.2 110-850-240 1284 WOODSIDE RD, REDWOOD CITY R-3 MUN Mixed-Use Neighborhood N/A A.2.2 110-850-250 1278 WOODSIDE RD, REDWOOD CITY R-3 MUN Mixed-Use Neighborhood N/A Mixed-Use Neighborhood A.2.2 110-850-260 1280 WOODSIDE RD, REDWOOD CITY R-3 MUN N/A 1274 WOODSIDE RD, REDWOOD CITY MUN A.2.2 110-850-270 R-3 Mixed-Use Neighborhood N/A A.2.2 110-850-280 1276 WOODSIDE RD, REDWOOD CITY R-3 MUN Mixed-Use Neighborhood N/A 110-850-290 1270 WOODSIDE RD, REDWOOD CITY MUN A.2.2 R-3 Mixed-Use Neighborhood N/A A.2.2 110-850-300 1272 WOODSIDE RD, REDWOOD CITY R-3 MUN Mixed-Use Neighborhood N/A A.2.2 110-850-310 1266 WOODSIDE RD, REDWOOD CITY R-3 MUN Mixed-Use Neighborhood N/A 1268 WOODSIDE RD, REDWOOD CITY R-3 MUN N/A A.2.2 110-850-320 Mixed-Use Neighborhood MUN N/A A.2.2 110-850-330 1262 WOODSIDE RD, REDWOOD CITY R-3 Mixed-Use Neighborhood A.2.2 110-850-340 1264 WOODSIDE RD, REDWOOD CITY R-3 MUN Mixed-Use Neighborhood N/A A.2.2 110-850-350 1258 WOODSIDE RD, REDWOOD CITY R-3 MUN Mixed-Use Neighborhood N/A A.2.2 110-850-360 1260 WOODSIDE RD, REDWOOD CITY R-3 MUN Mixed-Use Neighborhood N/A A.2.2 110-850-370 1254 WOODSIDE RD, REDWOOD CITY R-3 MUN Mixed-Use Neighborhood N/A

#### Continued Table A.2.2. Areas Changing their Zoning to MUN (Mixed-Use Neighborhood)

#### Exhibit No. APN SITUS ADDRESS Existing Zoning Proposed Zoning Existing General Plan Land Use Proposed General Plan Land Use (San Mateo County Assessors, March 2023) (San Mateo County Assessors, March 2023) A.2.2 110-850-380 1256 WOODSIDE RD, REDWOOD CITY R-3 MUN N/A Mixed-Use Neighborhood A.2.2 110-850-390 1250 WOODSIDE RD, REDWOOD CITY R-3 MUN Mixed-Use Neighborhood N/A A.2.2 110-850-400 1252 WOODSIDE RD, REDWOOD CITY R-3 MUN Mixed-Use Neighborhood N/A A.2.2 1246 WOODSIDE RD, REDWOOD CITY MUN N/A 110-850-410 R-3 Mixed-Use Neighborhood A.2.2 110-850-420 1248 WOODSIDE RD, REDWOOD CITY R-3 MUN Mixed-Use Neighborhood N/A 1242 WOODSIDE RD, REDWOOD CITY MUN A.2.2 110-850-430 R-3 Mixed-Use Neighborhood N/A 1244 WOODSIDE RD, REDWOOD CITY A.2.2 110-850-440 R-3 MUN Mixed-Use Neighborhood N/A A.2.2 112-041-010 1801 KENTFIELD AVE, REDWOOD CITY R-3 MUN Mixed-Use Neighborhood N/A 1240 WOODSIDE RD APT1, REDWOOD CITY A.2.2 140-620-010 R-3 MUN Mixed-Use Neighborhood N/A A.2.2 140-620-020 1240 WOODSIDE RD APT2, REDWOOD CITY MUN R-3 Mixed-Use Neighborhood N/A A.2.2 140-620-030 1240 WOODSIDE RD APT3, REDWOOD CITY R-3 MUN Mixed-Use Neighborhood N/A 1240 WOODSIDE RD APT4, REDWOOD CITY A.2.2 140-620-040 R-3 MUN Mixed-Use Neighborhood N/A A.2.2 140-620-050 1240 WOODSIDE RD APT5, REDWOOD CITY R-3 MUN Mixed-Use Neighborhood N/A A.2.2 140-620-060 1240 WOODSIDE RD APT6, REDWOOD CITY R-3 MUN Mixed-Use Neighborhood N/A A.2.2 140-620-070 1240 WOODSIDE RD APT7, REDWOOD CITY R-3 MUN Mixed-Use Neighborhood N/A 140-620-080 1240 WOODSIDE RD APT8, REDWOOD CITY A.2.2 R-3 MUN Mixed-Use Neighborhood N/A A.2.2 140-620-090 1240 WOODSIDE RD APT9, REDWOOD CITY R-3 MUN Mixed-Use Neighborhood N/A A.2.2 140-620-100 1240 WOODSIDE RD APT10, REDWOOD CITY R-3 MUN Mixed-Use Neighborhood N/A Mixed-Use Neighborhood A.2.2 140-620-110 1240 WOODSIDE RD APT11, REDWOOD CITY R-3 MUN N/A 1240 WOODSIDE RD APT12, REDWOOD CITY MUN A.2.2 140-630-010 R-3 Mixed-Use Neighborhood N/A A.2.2 140-630-020 1240 WOODSIDE RD APT14, REDWOOD CITY R-3 MUN Mixed-Use Neighborhood N/A 1240 WOODSIDE RD APT15, REDWOOD CITY MUN A.2.2 140-630-030 R-3 Mixed-Use Neighborhood N/A A.2.2 140-630-040 1240 WOODSIDE RD APT16, REDWOOD CITY R-3 MUN Mixed-Use Neighborhood N/A A.2.2 140-630-050 1240 WOODSIDE RD APT17, REDWOOD CITY R-3 MUN Mixed-Use Neighborhood N/A R-3 MUN N/A A.2.2 140-630-060 1240 WOODSIDE RD APT18, REDWOOD CITY Mixed-Use Neighborhood MUN A.2.2 140-630-070 1240 WOODSIDE RD APT19, REDWOOD CITY R-3 Mixed-Use Neighborhood N/A A.2.2 140-630-080 1240 WOODSIDE RD APT20, REDWOOD CITY R-3 MUN Mixed-Use Neighborhood N/A A.2.2 140-630-090 1240 WOODSIDE RD APT21, REDWOOD CITY R-3 MUN Mixed-Use Neighborhood N/A A.2.2 140-630-100 1240 WOODSIDE RD APT22, REDWOOD CITY R-3 MUN Mixed-Use Neighborhood N/A A.2.2 140-630-110 1240 WOODSIDE RD APT23, REDWOOD CITY R-3 MUN Mixed-Use Neighborhood N/A

#### *Continued* Table A.2.2. Areas Changing their Zoning to MUN (Mixed-Use Neighborhood)

| Exhibit No. | APN<br>(San Mateo County Assessors, March 2023) | SITUS ADDRESS<br>(San Mateo County Assessors, March 2023) | Existing Zoning | Proposed Zoning | Existing General Plan Land Use | Proposed General Plan Land Use |
|-------------|-------------------------------------------------|-----------------------------------------------------------|-----------------|-----------------|--------------------------------|--------------------------------|
| A.2.2       | 140-630-120                                     | 1240 WOODSIDE RD APT24, REDWOOD CITY                      | R-3             | MUN             | Mixed-Use Neighborhood         | N/A                            |
| A.2.2       | 140-630-130                                     | 1240 WOODSIDE RD APT25, REDWOOD CITY                      | R-3             | MUN             | Mixed-Use Neighborhood         | N/A                            |
| A.2.2       | 140-630-140                                     | 1240 WOODSIDE RD APT26, REDWOOD CITY                      | R-3             | MUN             | Mixed-Use Neighborhood         | N/A                            |
| A.2.2       | 140-630-150                                     | 1240 WOODSIDE RD APT27, REDWOOD CITY                      | R-3             | MUN             | Mixed-Use Neighborhood         | N/A                            |
| A.2.2       | 140-630-160                                     | 1240 WOODSIDE RD APT28, REDWOOD CITY                      | R-3             | MUN             | Mixed-Use Neighborhood         | N/A                            |
| A.2.2       | 140-630-170                                     | 1240 WOODSIDE RD APT29, REDWOOD CITY                      | R-3             | MUN             | Mixed-Use Neighborhood         | N/A                            |
| A.2.2       | 140-630-180                                     | 1240 WOODSIDE RD APT30, REDWOOD CITY                      | R-3             | MUN             | Mixed-Use Neighborhood         | N/A                            |
| A.2.2       | 140-630-190                                     | 1240 WOODSIDE RD APT31, REDWOOD CITY                      | R-3             | MUN             | Mixed-Use Neighborhood         | N/A                            |
| A.2.2       | 140-630-200                                     | 1240 WOODSIDE RD APT32, REDWOOD CITY                      | R-3             | MUN             | Mixed-Use Neighborhood         | N/A                            |

End Table A.2.2.

Areas Changing their Zoning to MUN (Mixed-Use Neighborhood) Map 3 out of 3