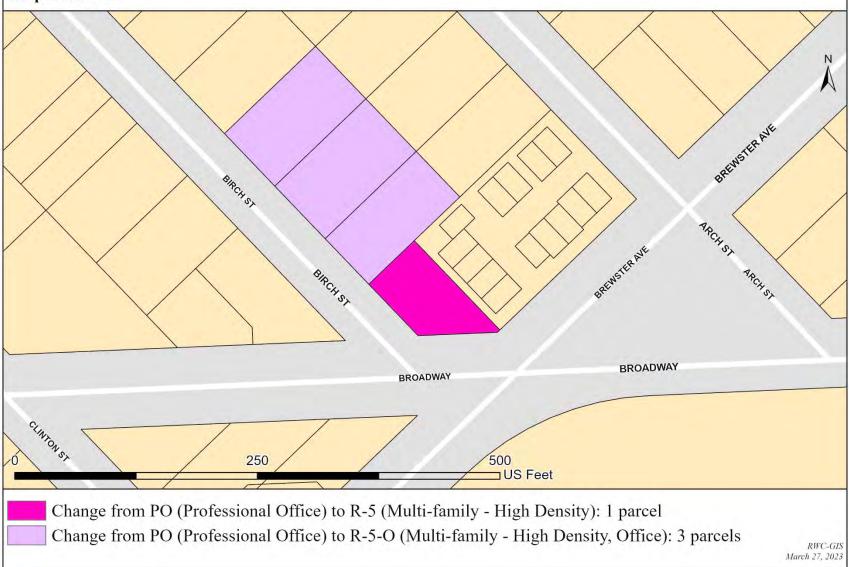

#### Table A.9.2. Areas Changing their Zoning to R-4-O (Multi-family – Medium Density, Office)

Areas Changing their Zoning to R-5 (Multi-family - High Density) or R-5-O (Multi-family - High Density, Office) Map 1 out of 3

| tuble mitori meus changing tien zoming to K e (main hanny migh bensity) of K e o (main hanny migh bensity) office) |                                              |                                                        |                 |                 |                                |                                |
|--------------------------------------------------------------------------------------------------------------------|----------------------------------------------|--------------------------------------------------------|-----------------|-----------------|--------------------------------|--------------------------------|
| Exhibit No.                                                                                                        | APN (San Mateo County Assessors, March 2023) | SITUS ADDRESS (San Mateo County Assessors, March 2023) | Existing Zoning | Proposed Zoning | Existing General Plan Land Use | Proposed General Plan Land Use |
|                                                                                                                    |                                              |                                                        |                 |                 |                                |                                |
| A.10.1                                                                                                             | 052-192-100                                  | 2810 BROADWAY, REDWOOD CITY                            | PO              | R-5             | High Density Residential       | N/A                            |
|                                                                                                                    |                                              |                                                        |                 |                 | _                              |                                |
| A.10.1                                                                                                             | 052-192-110                                  | 173 BIRCH ST, REDWOOD CITY                             | PO              | R-5-O           | High Density Residential       | N/A                            |
|                                                                                                                    |                                              |                                                        |                 |                 |                                |                                |
| A.10.1                                                                                                             | 052-192-120                                  | 171 BIRCH ST, REDWOOD CITY                             | PO              | R-5-0           | High Density Residential       | N/A                            |
|                                                                                                                    |                                              |                                                        |                 |                 |                                |                                |
| A.10.1                                                                                                             | 052-192-130                                  | 155 BIRCH ST, REDWOOD CITY                             | PO              | R-5-0           | High Density Residential       | N/A                            |
|                                                                                                                    |                                              |                                                        |                 |                 |                                |                                |

 Table A.10.1. Areas Changing their Zoning to R-5 (Multi-family – High Density) or R-5-O (Multi-family – High Density, Office)

Areas Changing their Zoning to R-5 (Multi-family - High Density) or R-5-O (Multi-family - High Density, Office) Map 2 out of 3