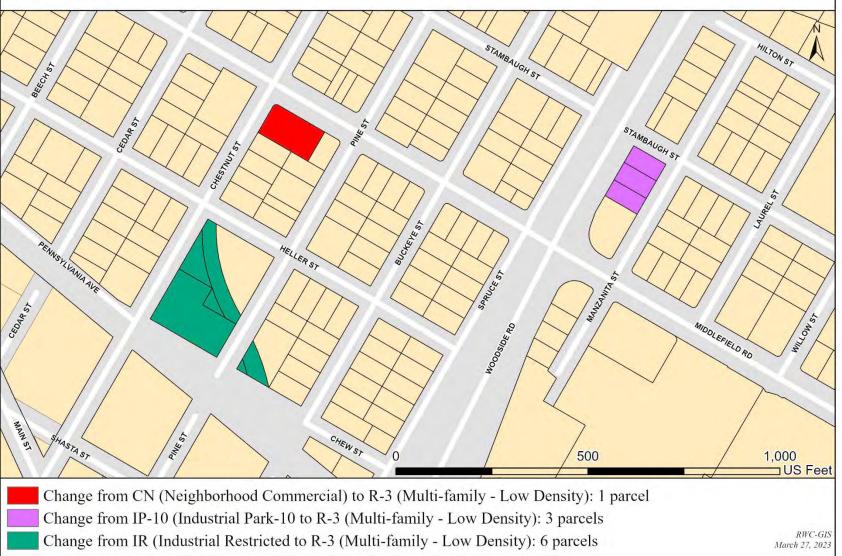

Areas Changing their Zoning to R-3 (Multi-family - Low Density) Map 2 out of 3

| Exhibit No. | APN<br>(San Mateo County Assessors, March 2023) | SITUS ADDRESS<br>(San Mateo County Assessors, March 2023) | Existing Zoning | Proposed Zoning | Existing General Plan Land Use | Proposed General Plan Land Use |
|-------------|-------------------------------------------------|-----------------------------------------------------------|-----------------|-----------------|--------------------------------|--------------------------------|
| A.7.2       | 053-162-150                                     | 1700 MIDDLEFIELD RD, REDWOOD CITY                         | CN              | R-3             | High Density Residential       | N/A                            |
| A.7.2       | 053-163-050                                     | 330 CHESTNUT ST, REDWOOD CITY                             | IR              | R-3             | High Density Residential       | N/A                            |
| A.7.2       | 053-163-070                                     | PINE ST, REDWOOD CITY NEAR TRAIN TRACKS                   | IR              | R-3             | High Density Residential       | N/A                            |
| A.7.2       | 053-163-080                                     | 312 CHESTNUT ST, REDWOOD CITY                             | IR              | R-3             | High Density Residential       | N/A                            |
| A.7.2       | 053-163-999                                     | TRAIN TRACKS NEAR 330 CHESTNUT ST, REDWOOD CITY           | IR              | R-3             | High Density Residential       | N/A                            |
| A.7.2       | 053-166-090                                     | PINE ST, REDWOOD CITY NEAR TRAIN TRACKS                   | IR              | R-3             | High Density Residential       | N/A                            |
| A.7.2       | 053-166-999                                     | TRAIN TRACKS NEAR 310 PINE ST, REDWOOD CITY               | IR              | R-3             | High Density Residential       | N/A                            |
| A.7.2       | 053-362-050                                     | 543 MANZANITA ST, REDWOOD CITY                            | IP-10           | R-3             | High Density Residential       | N/A                            |
| A.7.2       | 053-362-060                                     | 535 MANZANITA ST, REDWOOD CITY                            | IP-10           | R-3             | High Density Residential       | N/A                            |
| A.7.2       | 053-362-070                                     | 527 MANZANITA ST, REDWOOD CITY                            | IP-10           | R-3             | High Density Residential       | N/A                            |

#### Table A.7.2. Areas Changing their Zoning to R-3 (Multi-family -Low Density)

Areas Changing their Zoning to R-3 (Multi-family - Low Density) Map 3 out of 3