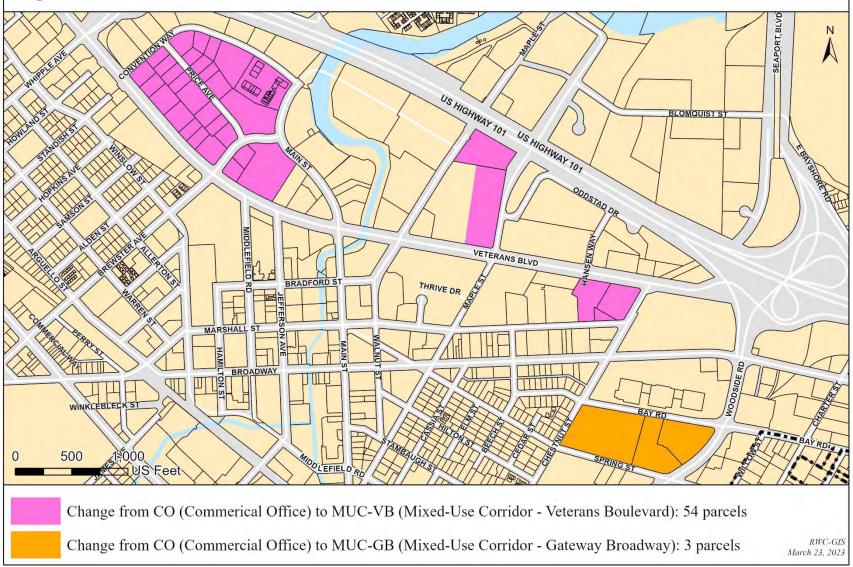

Document Date: 03/31/2023

Areas Changing their Zoning to a Mixed-Use Corridor Subdistrict (MUC-VB, MUC-GB, MUC-ECR) Map 1 out of 2

| Exhibit No. | APN<br>(San Mateo County Assessors, March 2023) | SITUS ADDRESS<br>(San Mateo County Assessors, March 2023) | Existing<br>Zoning | Proposed Zoning | Existing General Plan Land Use | Proposed General Plan Land Use |
|-------------|-------------------------------------------------|-----------------------------------------------------------|--------------------|-----------------|--------------------------------|--------------------------------|
| A.1.1       | 054-062-120                                     | 720 BAY RD, REDWOOD CITY                                  | СО                 | MUC-GB          | Mixed-Use Corridor             | N/A                            |
| A.1.1       | 054-062-130                                     | 740 BAY RD, REDWOOD CITY                                  | СО                 | MUC-GB          | Mixed-Use Corridor             | N/A                            |
| A.1.1       | 054-062-140                                     | 700 BAY RD, REDWOOD CITY                                  | СО                 | MUC-GB          | Mixed-Use Corridor             | N/A                            |
| A.1.1       | 000-000-000 (Formerly, 111-660-999)             | CONVENTION WAY, REDWOOD CITY (Former APN, 111-660-999).   | СО                 | MUC-VB          | Mixed-Use Corridor             | N/A                            |
| A.1.1       | 052-386-050                                     | 805 VETERANS BLVD, REDWOOD CITY                           | СО                 | MUC-VB          | Mixed-Use Corridor             | N/A                            |
| A.1.1       | 052-387-020                                     | 300 BREWSTER AVE, REDWOOD CITY                            | СО                 | MUC-VB          | Mixed-Use Corridor             | N/A                            |
| A.1.1       | 052-387-040                                     | 355 CONVENTION WAY, REDWOOD CITY                          | СО                 | MUC-VB          | Mixed-Use Corridor             | N/A                            |
| A.1.1       | 052-402-040                                     | 595 PRICE AVE, REDWOOD CITY                               | СО                 | MUC-VB          | Mixed-Use Corridor             | N/A                            |
| A.1.1       | 052-402-050                                     | 575 PRICE AVE, REDWOOD CITY                               | СО                 | MUC-VB          | Mixed-Use Corridor             | N/A                            |
| A.1.1       | 052-402-060                                     | 555 PRICE AVE, REDWOOD CITY                               | СО                 | MUC-VB          | Mixed-Use Corridor             | N/A                            |
| A.1.1       | 052-402-070                                     | 303 CONVENTION WAY, REDWOOD CITY                          | СО                 | MUC-VB          | Mixed-Use Corridor             | N/A                            |
| A.1.1       | 052-402-080                                     | 375 CONVENTION WAY, REDWOOD CITY                          | СО                 | MUC-VB          | Mixed-Use Corridor             | N/A                            |
| A.1.1       | 052-402-090                                     | 365 CONVENTION WAY, REDWOOD CITY                          | СО                 | MUC-VB          | Mixed-Use Corridor             | N/A                            |
| A.1.1       | 052-402-100                                     | 609 PRICE AVE, REDWOOD CITY                               | СО                 | MUC-VB          | Mixed-Use Corridor             | N/A                            |
| A.1.1       | 052-411-020                                     | 647 VETERANS BLVD, REDWOOD CITY                           | СО                 | MUC-VB          | Mixed-Use Corridor             | N/A                            |
| A.1.1       | 052-411-030                                     | 633 VETERANS BLVD, REDWOOD CITY                           | СО                 | MUC-VB          | Mixed-Use Corridor             | N/A                            |
| A.1.1       | 052-411-100                                     | 465 CONVENTION WAY, REDWOOD CITY                          | СО                 | MUC-VB          | Mixed-Use Corridor             | N/A                            |
| A.1.1       | 052-411-110                                     | 540 PRICE AVE, REDWOOD CITY                               | СО                 | MUC-VB          | Mixed-Use Corridor             | N/A                            |
| A.1.1       | 052-411-120                                     | 550 PRICE AVE, REDWOOD CITY                               | СО                 | MUC-VB          | Mixed-Use Corridor             | N/A                            |
| A.1.1       | 052-411-130                                     | 570 PRICE AVE, REDWOOD CITY                               | СО                 | MUC-VB          | Mixed-Use Corridor             | N/A                            |
| A.1.1       | 052-411-180                                     | 660 PRICE AVE, REDWOOD CITY                               | СО                 | MUC-VB          | Mixed-Use Corridor             | N/A                            |
| A.1.1       | 052-411-200                                     | 525 VETERANS BLVD, REDWOOD CITY                           | СО                 | MUC-VB          | Mixed-Use Corridor             | N/A                            |
| A.1.1       | 052-411-220                                     | 555 VETERANS BLVD, REDWOOD CITY                           | СО                 | MUC-VB          | Mixed-Use Corridor             | N/A                            |
| A.1.1       | 052-411-260                                     | 604 PRICE AVE STE.A&B, REDWOOD CITY                       | СО                 | MUC-VB          | Mixed-Use Corridor             | N/A                            |
| A.1.1       | 052-411-290                                     | 620 PRICE AVE, REDWOOD CITY                               | СО                 | MUC-VB          | Mixed-Use Corridor             | N/A                            |
| A.1.1       | 052-411-300                                     | 617 VETERANS BLVD, REDWOOD CITY                           | СО                 | MUC-VB          | Mixed-Use Corridor             | N/A                            |
| A.1.1       | 052-411-310                                     | 410 BREWSTER AVE, REDWOOD CITY                            | СО                 | MUC-VB          | Mixed-Use Corridor             | N/A                            |

#### Exhibit No. APN SITUS ADDRESS Proposed General Plan Land Use Existing Zoning Proposed Zoning Existing General Plan Land Use (San Mateo County Assessors, March 2023) (San Mateo County Assessors, March 2023) Amendments A.1.1 052-411-320 695 VETERANS BLVD, REDWOOD CITY CO MUC-VB Mixed-Use Corridor N/A 611 VETERANS BLVD, REDWOOD CITY A.1.1 052-411-330 CO MUC-VB Mixed-Use Corridor N/A 052-412-010 705 VETERANS BLVD, REDWOOD CITY CO MUC-VB A.1.1 Mixed-Use Corridor N/A 463 BREWSTER AVE, REDWOOD CITY MUC-VB A.1.1 052-412-020 CO Mixed-Use Corridor N/A 1155 VETERANS BLVD, REDWOOD CITY 052-434-030 CO MUC-VB Mixed-Use Corridor N/A A.1.1 052-434-080 305 WALNUT ST. REDWOOD CITY CO MUC-VB A.1.1 Mixed-Use Corridor N/A 053-211-050 1575 MARSHALL ST, REDWOOD CITY CO MUC-VB Mixed-Use Corridor A.1.1 N/A A.1.1 053-211-160 1450 VETERANS BLVD, REDWOOD CITY CO MUC-VB Mixed-Use Corridor N/A A.1.1 053-211-170 1400 VETERANS BLVD, REDWOOD CITY CO MUC-VB Mixed-Use Corridor N/A 345 CONVENTION WAY, REDWOOD CITY A.1.1 111-650-020 CO MUC-VB Mixed-Use Corridor N/A 111-650-030 345 CONVENTION WAY, REDWOOD CITY CO MUC-VB A.1.1 Mixed-Use Corridor N/A 111-650-040 345 CONVENTION WAY, REDWOOD CITY MUC-VB A.1.1 CO Mixed-Use Corridor N/A A.1.1 111-650-050 335 CONVENTION WAY, REDWOOD CITY CO MUC-VB Mixed-Use Corridor N/A A.1.1 111-650-060 335 CONVENTION WAY, REDWOOD CITY CO MUC-VB Mixed-Use Corridor N/A A.1.1 111-650-070 335 CONVENTION WAY, REDWOOD CITY CO MUC-VB Mixed-Use Corridor N/A 111-650-080 335 CONVENTION WAY, REDWOOD CITY CO MUC-VB A.1.1 Mixed-Use Corridor N/A 111-650-090 335 CONVENTION WAY, REDWOOD CITY CO MUC-VB Mixed-Use Corridor N/A A.1.1 A.1.1 111-650-100 335 CONVENTION WAY, REDWOOD CITY CO MUC-VB Mixed-Use Corridor N/A A.1.1 111-660-010 260 MAIN ST UNITF, REDWOOD CITY CO MUC-VB Mixed-Use Corridor N/A A.1.1 111-660-020 260 MAIN ST UNITE, REDWOOD CITY CO MUC-VB Mixed-Use Corridor N/A CO MUC-VB A.1.1 111-660-030 260 MAIN ST, REDWOOD CITY Mixed-Use Corridor N/A CO MUC-VB A.1.1 111-660-040 260 MAIN ST, REDWOOD CITY Mixed-Use Corridor N/A 111-660-050 260 MAIN ST, REDWOOD CITY CO MUC-VB N/A A.1.1 Mixed-Use Corridor A.1.1 111-660-060 260 MAIN ST, REDWOOD CITY CO MUC-VB Mixed-Use Corridor N/A A.1.1 111-660-070 260 MAIN ST, REDWOOD CITY CO MUC-VB Mixed-Use Corridor N/A 111-660-080 260 MAIN ST, REDWOOD CITY CO MUC-VB Mixed-Use Corridor N/A A.1.1 A.1.1 111-660-090 260 MAIN ST. REDWOOD CITY CO MUC-VB Mixed-Use Corridor N/A A.1.1 111-660-100 260 MAIN ST, REDWOOD CITY CO MUC-VB Mixed-Use Corridor N/A A.1.1 111-660-110 200 MAIN ST, REDWOOD CITY CO MUC-VB Mixed-Use Corridor N/A 200 MAIN ST. REDWOOD CITY CO MUC-VB Mixed-Use Corridor A.1.1 111-660-120 N/A

#### Continued Table A.1.1. Areas Changing their Zoning to a Mixed-Use Corridor Subdistrict (MUC-VB, MUC-GB, MUC-ECR)

End Table 1.1.

Areas Changing to a Mixed-Corridor Subdistrict (MUC-VB, MUC-GB, MUC-ECR) Map 2 out of 2