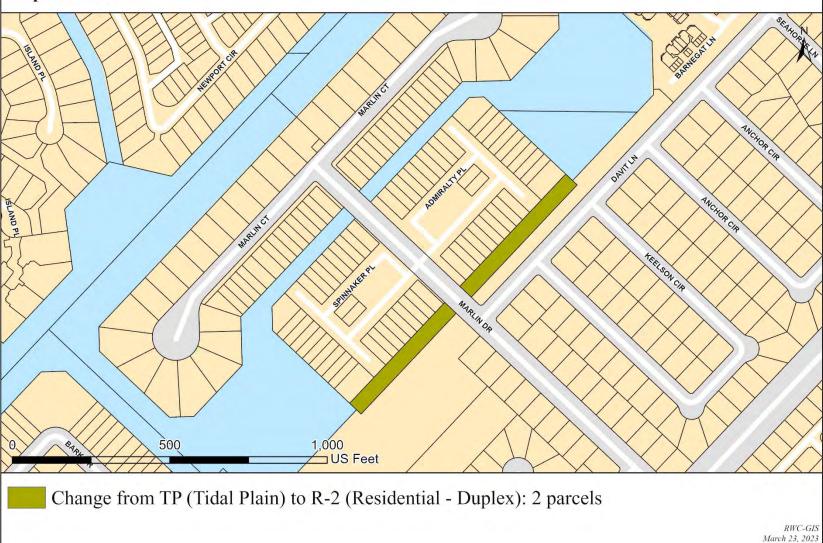

#### Table A.5.1. Areas Changing their Zoning to MH (Mobile Home)

Areas Changing their Zoning to R-2 (Residential - Duplex) Map 1 out of 1

| Table A.6.1. Areas | Changing their | Zoning to R-2 | (Residential – Duplex) |
|--------------------|----------------|---------------|------------------------|
|                    |                |               | (                      |

| Exhibit No. | APN (San Mateo County Assessors, March 2023) | SITUS ADDRESS (San Mateo County Assessors, March 2023) | Existing Zoning | Proposed Zoning | Existing General Plan Land Use | Proposed General Plan Land Use |
|-------------|----------------------------------------------|--------------------------------------------------------|-----------------|-----------------|--------------------------------|--------------------------------|
| A.6.1       | 095-090-220                                  | REDWOOD SHORES LAGOON, REDWOOD CITY                    | TP              | R-2             | Medium Density Residential     | N/A                            |
| A.6.1       | 095-100-250                                  | REDWOOD SHORES LAGOON, REDWOOD CITY                    | TP              | R-2             | Medium Density Residential     | N/A                            |