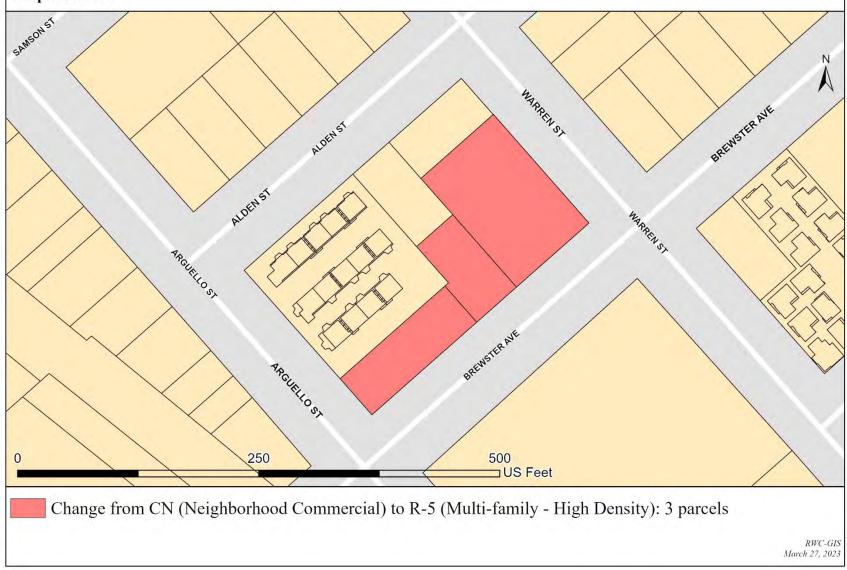

Areas Changing their Zoning to R-5 (Multi-family - High Density) or R-5-O (Multi-family - High Density, Office) Map 3 out of 3

| Table A.10.3. Areas Changing their Zoning to K-5 (Multi-family – High Density) or K-5-O (Multi-family – High Density, Office) |                                              |                                                        |                 |                 |                                |                                |  |  |  |
|-------------------------------------------------------------------------------------------------------------------------------|----------------------------------------------|--------------------------------------------------------|-----------------|-----------------|--------------------------------|--------------------------------|--|--|--|
| Exhibit No.                                                                                                                   | APN (San Mateo County Assessors, March 2023) | SITUS ADDRESS (San Mateo County Assessors, March 2023) | Existing Zoning | Proposed Zoning | Existing General Plan Land Use | Proposed General Plan Land Use |  |  |  |
|                                                                                                                               |                                              |                                                        |                 |                 |                                |                                |  |  |  |
| A.10.3                                                                                                                        | 052-275-120                                  | 840 BREWSTER AVE, REDWOOD CITY                         | CN              | R-5             | High Density Residential       | N/A                            |  |  |  |
|                                                                                                                               |                                              |                                                        |                 |                 |                                |                                |  |  |  |
| A.10.3                                                                                                                        | 052-275-130                                  | 706 ARGUELLO ST, REDWOOD CITY                          | CN              | R-5             | High Density Residential       | N/A                            |  |  |  |
|                                                                                                                               |                                              |                                                        |                 |                 |                                |                                |  |  |  |
| A.10.3                                                                                                                        | 052-275-160                                  | 802 BREWSTER AVE, REDWOOD CITY                         | CN              | R-5             | High Density Residential       | N/A                            |  |  |  |
|                                                                                                                               |                                              |                                                        |                 |                 |                                |                                |  |  |  |