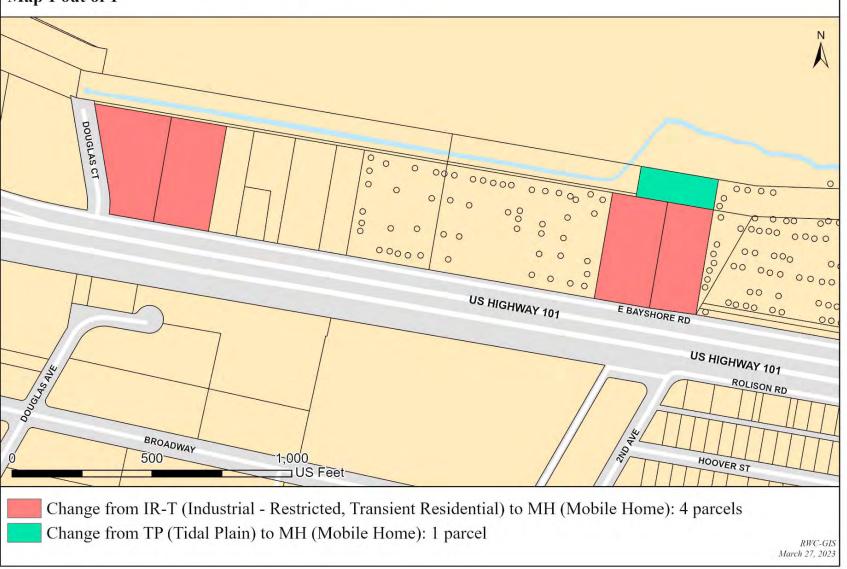

 Table A.4.1. Areas Changing their Zoning to MUW (Mixed-Use Waterfront)

Areas Changing their Zoning to MH (Mobile Home) Map 1 out of 1

| Exhibit No. | APN<br>(San Mateo County Assessors, March<br>2023) | SITUS ADDRESS (San Mateo County Assessors, March 2023) | Existing<br>Zoning | Proposed<br>Zoning | Existing General Plan Land Use | Proposed General Plan Land Use |
|-------------|----------------------------------------------------|--------------------------------------------------------|--------------------|--------------------|--------------------------------|--------------------------------|
| A.5.1       | 054-121-010                                        | 1903 E BAYSHORE RD, REDWOOD CITY                       | IR-T               | МН                 | Medium Density Residential     | N/A                            |
| A.5.1       | 054-121-020                                        | 1933 E BAYSHORE RD, REDWOOD CITY                       | IR-T               | MH                 | Medium Density Residential     | N/A                            |
| A.5.1       | 054-131-050                                        | 2575 E BAYSHORE RD, REDWOOD CITY                       | IR-T               | MH                 | Medium Density Residential     | N/A                            |
| A.5.1       | 054-131-060                                        | E BAYSHORE RD, REDWOOD CITY                            | TP                 | МН                 | Medium Density Residential     | N/A                            |
| A.5.1       | 054-131-100                                        | E BAYSHORE RD, REDWOOD CITY                            | IR-T               | MH                 | Medium Density Residential     | N/A                            |

#### Table A.5.1. Areas Changing their Zoning to MH (Mobile Home)

Areas Changing their Zoning to R-2 (Residential - Duplex) Map 1 out of 1

| Table A.6.1. Areas | Changing their | Zoning to R-2 | (Residential – Duplex) |
|--------------------|----------------|---------------|------------------------|
|                    |                |               | (                      |