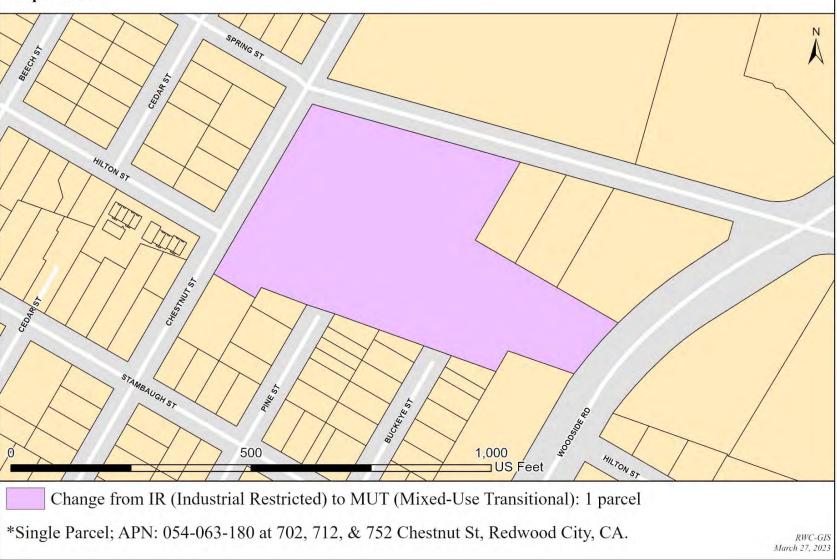

Areas Changing their Zoning to MUT (Mixed-Use Transitional) Map 1 out of 1

| Exhibit No. | APN<br>(San Mateo County Assessors, March 2023) | SITUS ADDRESS (San Mateo County Assessors, March 2023) | Existing Zoning | Proposed Zoning | Existing General Plan Land Use | Proposed General Plan Land Use |
|-------------|-------------------------------------------------|--------------------------------------------------------|-----------------|-----------------|--------------------------------|--------------------------------|
| A.3.1       | 054-063-180                                     | 702, 712, and 752 CHESTNUT ST, REDWOOD CITY            | IR              | MUT             | High Density Residential       | Mixed-Use Transitional         |