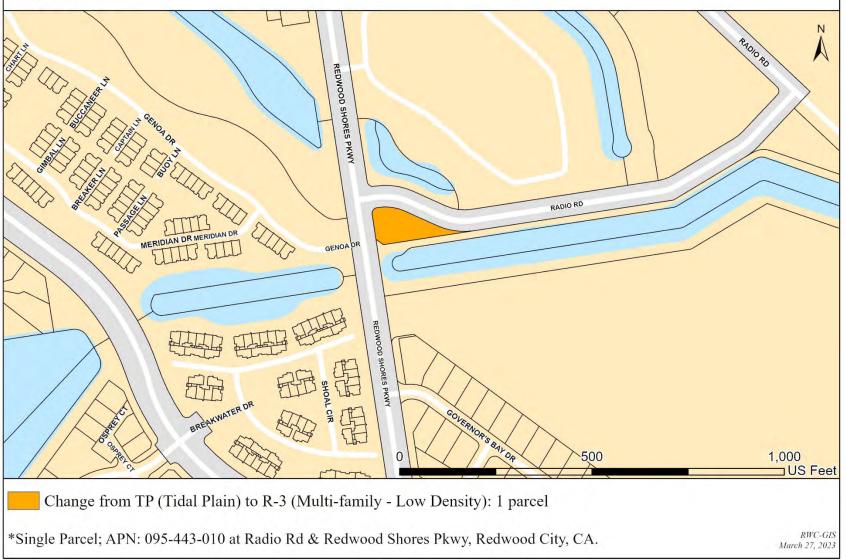

#### Table A.7.3. Areas Changing their Zoning to R-3 (Multi-family -Low Density)

| Exhibit No. | APN (San Mateo County Assessors, March 2023) | SITUS ADDRESS (San Mateo County Assessors, March 2023) | Existing Zoning | Proposed Zoning | Existing General Plan Land Use | Proposed General Plan Land Use |
|-------------|----------------------------------------------|--------------------------------------------------------|-----------------|-----------------|--------------------------------|--------------------------------|
| A.7.3       | 095-443-010                                  | RADIO RD, REDWOOD CITY                                 | TP              | R-3             | Medium Density Residential     | N/A                            |