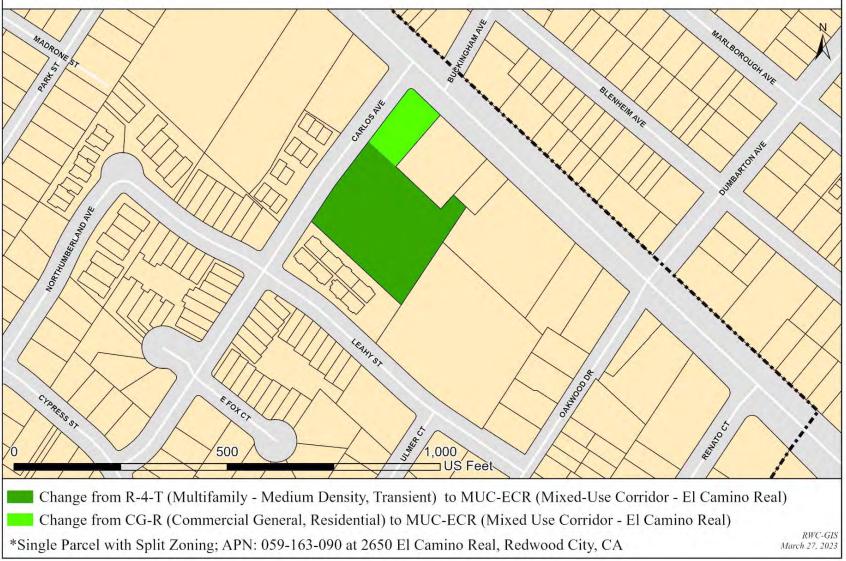

#### Table A.1.2. Areas Changing their Zoning to a Mixed-Use Corridor Subdistrict (MUC-VB, MUC-GB, MUC-ECR)

| Exhibit No. | APN<br>(San Mateo County Assessors, March 2023) | SITUS ADDRESS<br>(San Mateo County Assessors, March 2023) | Existing Zoning | Proposed Zoning | Existing General Plan Land Use | Proposed General Plan Land Use |
|-------------|-------------------------------------------------|-----------------------------------------------------------|-----------------|-----------------|--------------------------------|--------------------------------|
| A.1.2       | 059-163-090                                     | 2650 EL CAMINO REAL, REDWOOD CITY                         | CG-R & R-4-T    | MUC-ECR         | High Density Residential       | Mixed-Use Corridor             |