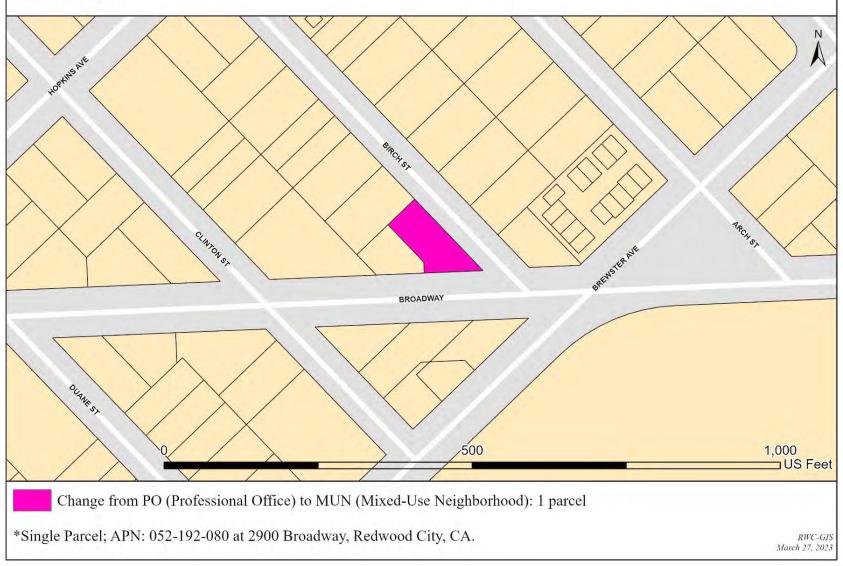

#### Table A.2.3. Areas Changing their Zoning to MUN (Mixed-Use Neighborhood)

| Exhibit No. | APN<br>(San Mateo County Assessors, March 2023) | SITUS ADDRESS<br>(San Mateo County Assessors, March 2023) | Existing Zoning | Proposed Zoning | Existing General Plan Land Use | Proposed General Plan Land Use |
|-------------|-------------------------------------------------|-----------------------------------------------------------|-----------------|-----------------|--------------------------------|--------------------------------|
| A.2.3       | 052-193-080                                     | 2900 BROADWAY, REDWOOD CITY                               | PO              | MUN             | High Density Residential       | Mixed-Use Neighborhood         |