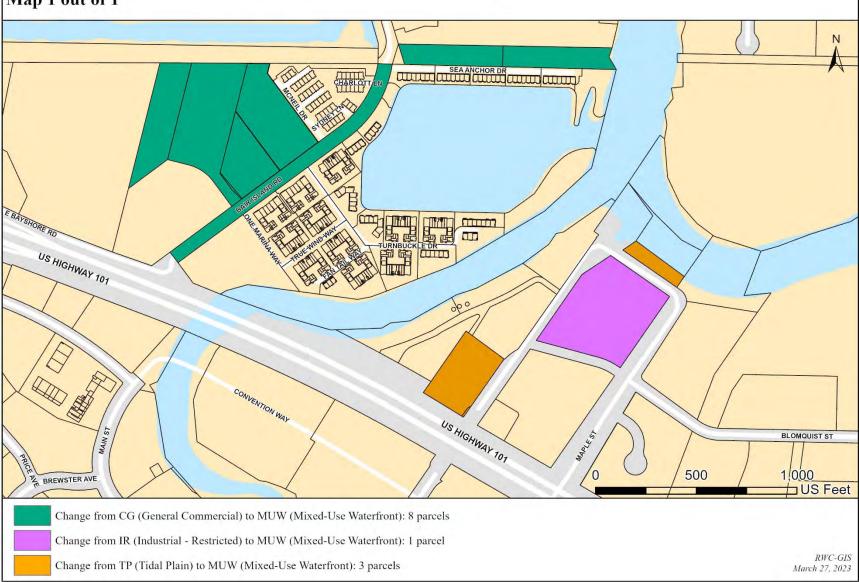

Areas Changing their Zoning to MUW (Mixed-Use Waterfront) Map 1 out of 1

| Exhibit No. | APN<br>(San Mateo County Assessors, March 2023) | SITUS ADDRESS<br>(San Mateo County Assessors, March 2023) | Existing Zoning | Proposed Zoning | Existing General Plan Land Use | Proposed General Plan Land Use |
|-------------|-------------------------------------------------|-----------------------------------------------------------|-----------------|-----------------|--------------------------------|--------------------------------|
| A.4.1       | 052-392-610                                     | 1450 MAPLE ST, REDWOOD CITY                               | TP              | MUW             | Mixed-Use Waterfront           | N/A                            |
| A.4.1       | 052-398-010                                     | MAPLE ST, REDWOOD CITY                                    | IR              | MUW             | Mixed-Use Waterfront           | N/A                            |
| A.4.1       | 052-520-160                                     | E BAYSHORE RD, REDWOOD CITY                               | CG              | MUW             | Mixed-Use Waterfront           | N/A                            |
| A.4.1       | 052-520-260                                     | 635 BAIR ISLAND RD, REDWOOD CITY                          | CG              | MUW             | Mixed-Use Waterfront           | N/A                            |
| A.4.1       | 052-520-270                                     | 629 BAIR ISLAND RD, REDWOOD CITY                          | CG              | MUW             | Mixed-Use Waterfront           | N/A                            |
| A.4.1       | 052-520-280                                     | 629 BAIR ISLAND RD, REDWOOD CITY                          | CG              | MUW             | Mixed-Use Waterfront           | N/A                            |
| A.4.1       | 052-520-360                                     | 601 BAIR ISLAND RD, REDWOOD CITY                          | CG              | MUW             | Mixed-Use Waterfront           | N/A                            |
| A.4.1       | 052-532-020                                     | 1580 MAPLE ST, REDWOOD CITY                               | TP              | MUW             | Mixed-Use Waterfront           | N/A                            |
| A.4.1       | 052-532-030                                     | MAPLE ST, REDWOOD CITY                                    | TP              | MUW             | Mixed-Use Waterfront           | N/A                            |
| A.4.1       | 095-030-090                                     | BAIR ISLAND RD, REDWOOD CITY                              | CG              | MUW             | Mixed-Use Waterfront           | N/A                            |
| A.4.1       | 095-030-410                                     | SEA ANCHOR DR, REDWOOD CITY, REDWOOD CITY                 | CG              | MUW             | Mixed-Use Waterfront           | N/A                            |
| A.4.1       | 095-030-420                                     | SEA ANCHOR DR & BAIR ISLAND RD, REDWOOD CITY              | CG              | MUW             | Mixed-Use Waterfront           | N/A                            |

 Table A.4.1. Areas Changing their Zoning to MUW (Mixed-Use Waterfront)

Areas Changing their Zoning to MH (Mobile Home) Map 1 out of 1

| Exhibit No. | APN<br>(San Mateo County Assessors, March<br>2023) | SITUS ADDRESS (San Mateo County Assessors, March 2023) | Existing<br>Zoning | Proposed<br>Zoning | Existing General Plan Land Use | Proposed General Plan Land Use |
|-------------|----------------------------------------------------|--------------------------------------------------------|--------------------|--------------------|--------------------------------|--------------------------------|
| A.5.1       | 054-121-010                                        | 1903 E BAYSHORE RD, REDWOOD CITY                       | IR-T               | МН                 | Medium Density Residential     | N/A                            |
| A.5.1       | 054-121-020                                        | 1933 E BAYSHORE RD, REDWOOD CITY                       | IR-T               | MH                 | Medium Density Residential     | N/A                            |
| A.5.1       | 054-131-050                                        | 2575 E BAYSHORE RD, REDWOOD CITY                       | IR-T               | MH                 | Medium Density Residential     | N/A                            |
| A.5.1       | 054-131-060                                        | E BAYSHORE RD, REDWOOD CITY                            | TP                 | МН                 | Medium Density Residential     | N/A                            |
| A.5.1       | 054-131-100                                        | E BAYSHORE RD, REDWOOD CITY                            | IR-T               | MH                 | Medium Density Residential     | N/A                            |