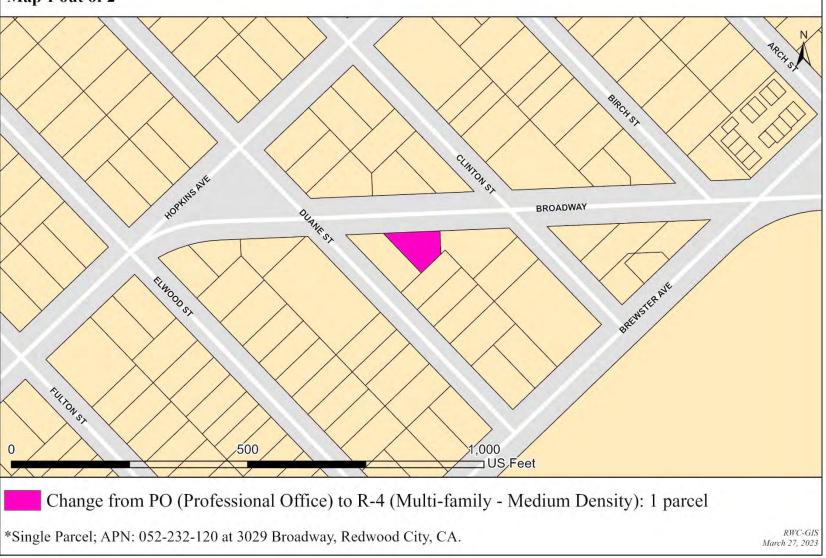

Areas Changing their Zoning to R-4 (Multi-family - Medium Density) Map 1 out of 2

#### Table A.8.1. Areas Changing their Zoning to R-4 (Multi-family – Medium Density)

| Exhibit No. | APN (San Mateo County Assessors,<br>March 2023) | SITUS ADDRESS (San Mateo County Assessors, March 2023) | Existing<br>Zoning | Proposed<br>Zoning | Existing General Plan Land Use | Proposed General Plan Land Use |
|-------------|-------------------------------------------------|--------------------------------------------------------|--------------------|--------------------|--------------------------------|--------------------------------|
| A.8.1       | 052-232-120                                     | 3029 BROADWAY, REDWOOD CITY                            | PO                 | R-4                | High Density Residential       | N/A                            |