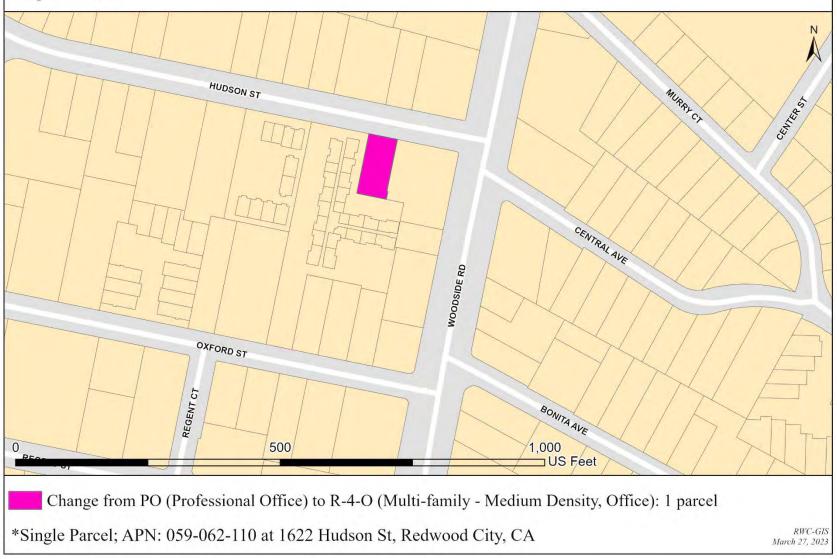

 Table A.9.1. Areas Changing their Zoning to R-4-O (Multi-family – Medium Density, Office)

Areas Changing their Zoning to R-4-O (Multi-family - Medium Density, Office) Map 2 out of 2

| I uble I livi | 21 meas changing them 201                |                                                        | sensity, on     |                 |                                |                                |
|---------------|------------------------------------------|--------------------------------------------------------|-----------------|-----------------|--------------------------------|--------------------------------|
| Exhibit No.   | APN                                      | SITUS ADDRESS (San Mateo County Assessors, March 2023) | Existing Zoning | Proposed Zoning | Existing General Plan Land Use | Proposed General Plan Land Use |
|               | (San Mateo County Assessors, March 2023) |                                                        |                 |                 | -                              | -                              |
| A.9.2         | 059-062-110                              | 1622 HUDSON ST, REDWOOD CITY                           | PO              | R-4-0           | High Density Residential       | N/A                            |

#### Table A.9.2. Areas Changing their Zoning to R-4-O (Multi-family – Medium Density, Office)

Areas Changing their Zoning to R-5 (Multi-family - High Density) or R-5-O (Multi-family - High Density, Office) Map 1 out of 3