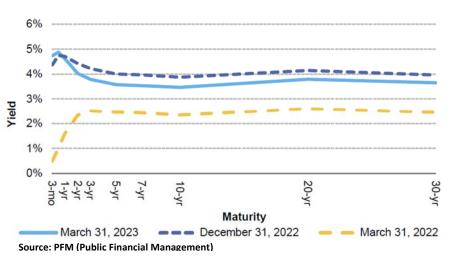

#### US Treasury Yield Curve and US Treasury Yields Over Time

The Fed Funds rate began the year at 4.5% and ended the quarter at 5.0% after two consecutive quarter point raises. The current level is the highest the rates have been since 2007. Chairman Powell expressed his top priority is to stabilize prices and root out persistent inflation. He expressed a willingness to maintain rates firm until this was accomplished. However, this plan was disrupted by banking issues and while the rate briefly was pushed by the market to over 5%, the two-year bond yield has fallen sharply and is now below 4%. This is a signal that the market believes the rate hikes are on pause or even over.

After climbing precipitously, the 2-Year Treasury yield fell creating significant market volatility. As can be seen in the adjacent graph the overall yields the LAIF and the CoPool portfolios are similar and well below the 2-Year benchmark. With the exception of the 3-Month Treasury yield which increased nearly 40 basis points, the entire yield curve fell and remains inverted a sign of a pessimistic economic outlook and can reflect investor sentiments that rates may decline again soon. It is likely short-term rates will remain volatile.

**U.S. Treasury Yield Curve** 

| Maturity | Mar '23 | Dec '22 | Change over<br>Quarter | Mar '22 | Change ove<br>Year |
|----------|---------|---------|------------------------|---------|--------------------|
| 3-Month  | 4.75%   | 4.37%   | 0.38%                  | 0.50%   | 4.25%              |
| 1-Year   | 4.62%   | 4.71%   | (0.09%)                | 1.61%   | 3.01%              |
| 2-Year   | 4.03%   | 4.43%   | (0.40%)                | 2.34%   | 1.69%              |
| 5-Year   | 3.58%   | 4.01%   | (0.43%)                | 2.46%   | 1.12%              |
| 10-Year  | 3.47%   | 3.88%   | (0.41%)                | 2.34%   | 1.13%              |
| 30-Year  | 3.65%   | 3.97%   | (0.32%)                | 2.45%   | 1.20%              |