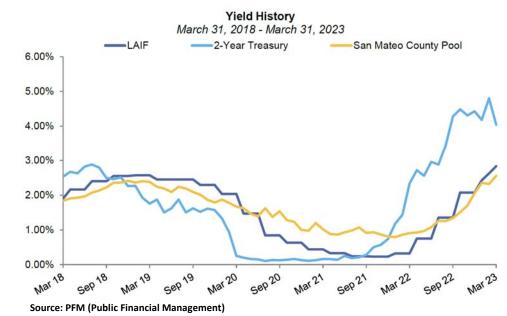

# Portfolio Performance 1Q 2023

The C/CAG investment portfolio returns for the first quarter of 2023 were nearly identical with 2.63% for LAIF and 2.42% for the CoPool Fund. The LAIF portfolio has slightly lower duration of under one year while the CoPool is slightly more diversified and holding a significantly lower percentage of U.S. Treasuries. These effective yields are consistent with the shorterterm securities that are held in these two portfolios. The total C/CAG portfolio asset allocation at the end of the first quarter was 60% to LAIF and 40% to the CoPool Fund, which is within the stated investment policy allocation ranges.

# LAIF

PMIA Average Monthly Effective Yields:

| January 2023  | 2.425 |
|---------------|-------|
| February 2023 | 2.624 |
| March 2023    | 2.831 |

# COPOOL

PMIA Average Monthly Effective Yields:

| January 2023  | 2.348 |
|---------------|-------|
| February 2023 | 2.319 |
| March 2023    | 2.555 |

PMIA Quarter to Date: 2.42%

PMIA Average Duration: 1.51 years

PMIA Quarter to Date: 2.63%

PMIA Average Life: 275 days or 0.75 years

Portfolio Composition Pie Chart: