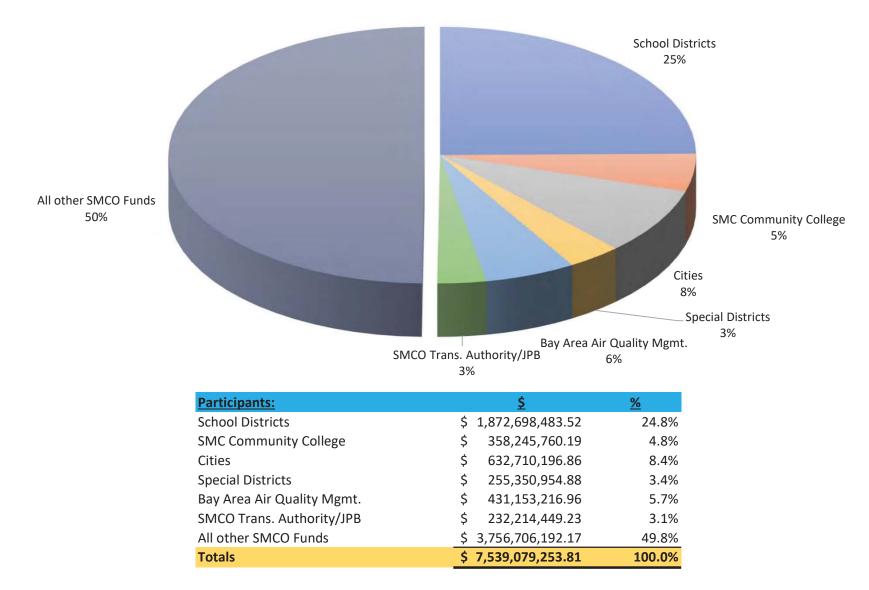

#### SAN MATEO COUNTY TREASURER'S OFFICE POOL PARTICIPANTS DISTRIBUTION ATTACHMENT 3 March 31, 2023

\*Figures are based on the account balances of current pool participants and it will not match the Market Value of the pool.