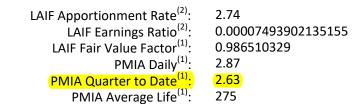

# Portfolio Performance 1Q 2023

The C/CAG investment portfolio returns for the first quarter of 2023 were nearly identical with 2.63% for LAIF and 2.42% for the CoPool Fund. The LAIF portfolio has slightly lower duration of under one year while the CoPool is slightly more diversified and holding a significantly lower percentage of U.S. Treasuries. These effective yields are consistent with the shorterterm securities that are held in these two portfolios. The total C/CAG portfolio asset allocation at the end of the first quarter was 60% to LAIF and 40% to the CoPool Fund, which is within the stated investment policy allocation ranges.

# COPOOL

PMIA Average Monthly Effective Yields:

| January 2023  | 2.348 |
|---------------|-------|
| February 2023 | 2.319 |
| March 2023    | 2.555 |

PMIA Quarter to Date: 2.42%

PMIA Average Duration: 1.51 years

PMIA Quarter to Date: 2.63%

PMIA Average Life: 275 days or 0.75 years

Portfolio Composition Pie Chart:

The LAIF Quarter Ending 3/31/23 net interest earning rate is 2.63% San Mateo County Pool Quarter Ending 3/31/23 net interest earning rate is 2.42%

The LAIF's average life is 275 days, or 0.75 of a year. San Mateo County Pool's current average maturity of the portfolio is 1.66 years with an average duration of 1.51 years.