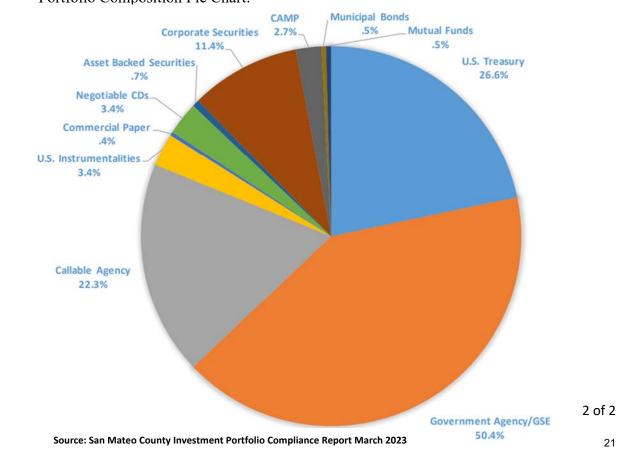

PMIA Quarter to Date: 2.63%

PMIA Average Life: 275 days or 0.75 years

Portfolio Composition Pie Chart: