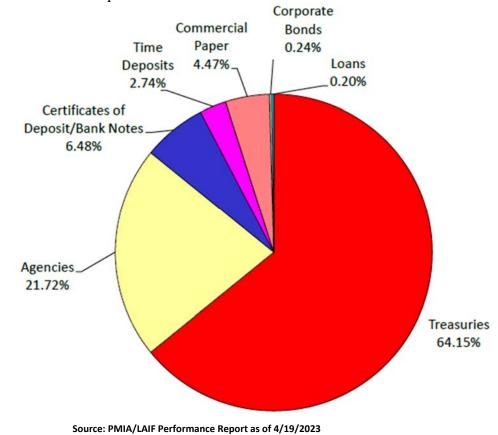

PMIA/LAIF Performance Report as of 04/19/23

# Quarterly Performance Quarter Ended 03/31/23

Chart does not include \$3,085,000.00 in mortgages, which equates to 0.002%. Percentages may not total 100% due to rounding.