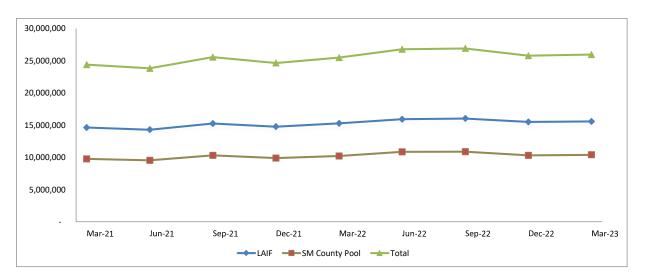

Historical cash flow trends are compared to current cash flow requirements on an ongoing basis to ensure that C/CAG's investment portfolio will remain sufficiently liquid to meet all reasonably anticipated operating requirements. As of March 31, 2023, the portfolio contains sufficient liquidity to meet the next six months of expected expenditures by C/CAG. All

investments are in compliance with the Investment Policy. Attachment 2 shows a historical comparison of the portfolio for the past nine quarters.

The primary objective of the investment policy of C/CAG remains to be the SAFETY OF PRINCIPAL. The permitted investments section of the investment policy also states: