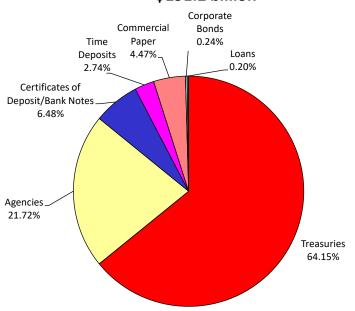

# Portfolio Performance 1Q 2023

The C/CAG investment portfolio returns for the first quarter of 2023 were nearly identical with 2.63% for LAIF and 2.42% for the CoPool Fund. The LAIF portfolio has slightly lower duration of under one year while the CoPool is slightly more diversified and holding a significantly lower percentage of U.S. Treasuries. These effective yields are consistent with the shorterterm securities that are held in these two portfolios. The total C/CAG portfolio asset allocation at the end of the first quarter was 60% to LAIF and 40% to the CoPool Fund, which is within the stated investment policy allocation ranges.

The investment portfolio as of March 31, 2023 is as follows:

|        | 12/31/2022   |         | 3/31/2023    |         |  |
|--------|--------------|---------|--------------|---------|--|
|        | Amount       | Percent | Amount       | Percent |  |
| LAIF   | \$15,480,103 | 60.1%   | \$15,558,262 | 60.0%   |  |
| COPOOL | \$10,288,794 | 39.9%   | \$10,384,089 | 40.0%   |  |
| Total  | \$25,768,897 | 100%    | \$25,942,351 | 100%    |  |

#### SUMMARY OF ALL INVESTMENTS

For Quarter Ending March 31, 2023

| Category                                                                             | Quarterly<br>Interest<br>Rate** | Historical<br>Book Value | % of<br>Portfolio | GASB 31 ADJ<br>Market Value |
|--------------------------------------------------------------------------------------|---------------------------------|--------------------------|-------------------|-----------------------------|
| Liquid Investments:                                                                  |                                 |                          |                   |                             |
| Local Agency Investment Fund (LAIF)<br>San Mateo County Investment Pool (COPOOL)     | 2.63%<br>2.42%                  | 15,558,262<br>10,384,089 | 60.0%<br>40.0%    | 15,348,386<br>10,110,053    |
| Agency Securities                                                                    |                                 |                          |                   |                             |
| Total - Investments                                                                  | 2.55%                           | 25,942,351               | 100%              | 25,458,439                  |
| GRAND TOTAL OF PORTFOLIO                                                             | 2.55%                           | \$ 25,942,351            | 100%              | \$ 25,458,439               |
| Total Interest Earned This Quarter<br>Total Interest Earned (Loss) Fiscal Year-to-Da | ite                             |                          |                   | 169,937<br>381,003          |